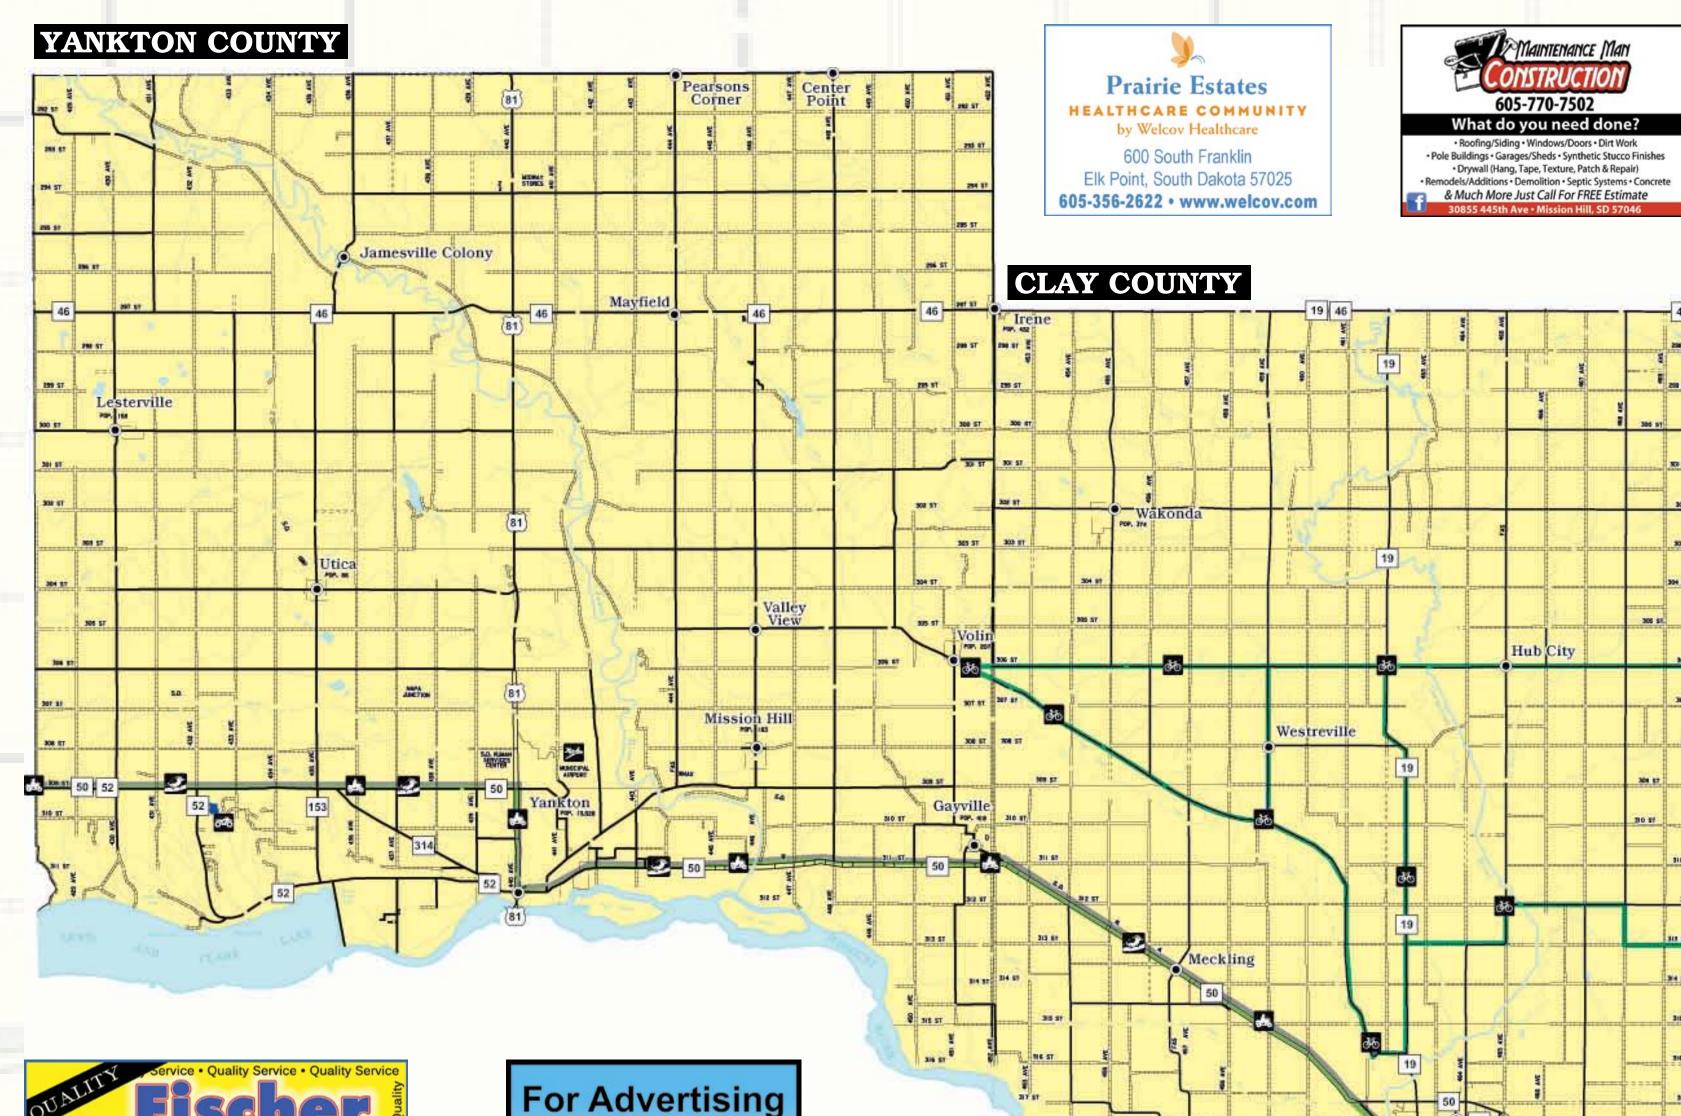

Counties,
South Dakota

Recreational Trails Included

....LincolnMarketing...s

Scan QR Code to go to the individual

> This free publication is made possible by the advertisers and other local agencies and may not be reproduced. Please support the local advertisers on this publication. Comments and/or suggestions may be directed to: info@lincolnmarketing.us

This map is prepared with information provided to us by others, therefore, Lincoln Marketing and the advertisers assume no liability in regards to trails (including accuracy). Please respect private property and no trespassing signs. Stay on trails. Exercise extreme caution on all lakes and streams. Obey all state and local laws and

ordinances. Do not operate snowmobiles on county roads or state highways. View this publication online at www.lincolnMarketing.us

IRRIGATION

TRENCHING

Reinke

MUSTANG

3 Miles East of Fort Randall Dam on Hwy 46 | www.ftrandallcasino.com
1-605-487-7871 or 1-800-362-6333 Toll Free for reservations only
Fort Randall Casino Hotel is owned and operated by the Yankton
Sioux Tribe. Management reserves the right to alter,
suspend or withdraw promotions