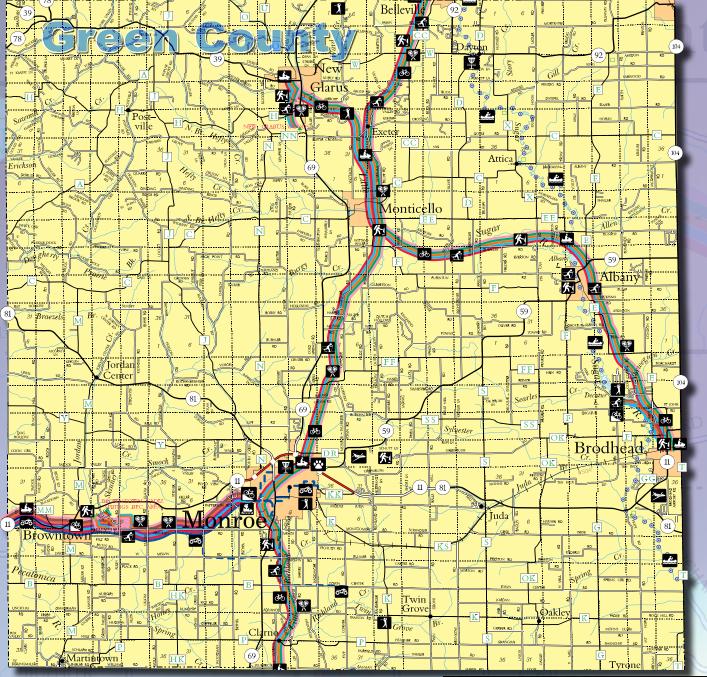

or ORV Trail/Route

Snowmobile Trail/Route Cross-Country Ski Trail

**Equestrian Trail** 

Hiking/Walking Trail

Inline Trail

Bicycle Trail

Scan QR Code to go to the individual County Page

Green County