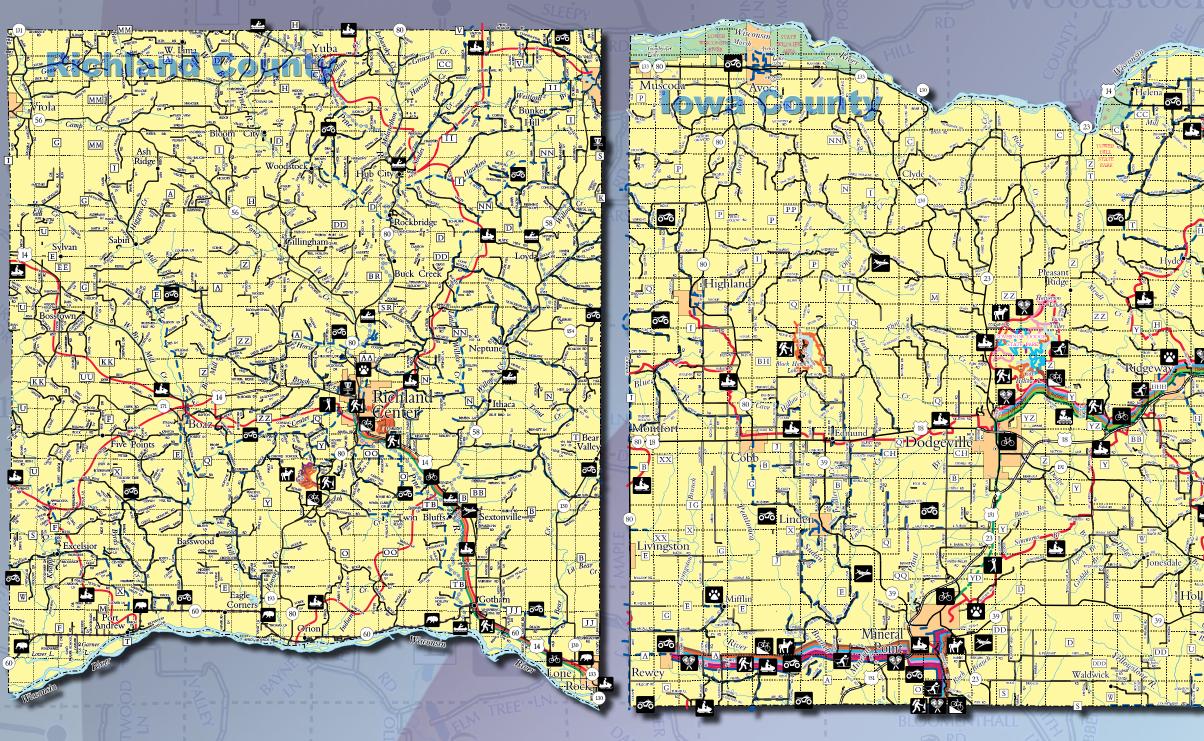

Mountain Bike Trail

Nog Park Locator

■ Disc Golf Course

Ben Miller

Cross-Country Ski Trail Scenic Byway

ORV Trail/Route

Bicycle Trail/Route

Snowmobile Trail

Hiking/Walking Trail

Scan QR Code to

County Page

go to the individual

Benjamin & Edna Miller

or ORV Trail/Route

Snowmobile Trail/Route Cross-Country Ski Trail

**Equestrian Trail** 

Hiking/Walking Trail

Inline Trail

Bicycle Trail

Scan QR Code to go to the individual County Page

Green County

Airport

Snowshoe Trail

Water Trail

Golf Course

Disc Golf Course

Dog Park Locator

This free publication is made possible by the advertisers and other local agencies and may not be reproduced. Please support the local advertisers on this publication. Comments and/or suggestions may be directed to: info@lincolnmarketing.us