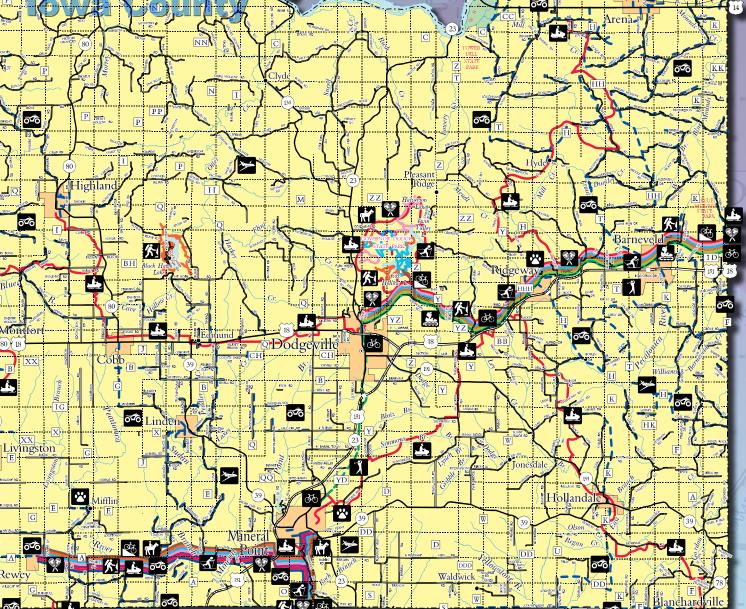

Mountain Bike Trail

Nog Park Locator

■ Disc Golf Course

Ben Miller

Cross-Country Ski Trail Scenic Byway

ORV Trail/Route

Bicycle Trail/Route

Snowmobile Trail

Hiking/Walking Trail

Scan QR Code to

County Page

go to the individual

Benjamin & Edna Miller

or ORV Trail/Route

Snowmobile Trail/Route Cross-Country Ski Trail

**Equestrian Trail** 

Hiking/Walking Trail

Inline Trail

Bicycle Trail

Scan QR Code to go to the individual County Page

Green County

Airport

Snowshoe Trail

Water Trail

Golf Course

Disc Golf Course

Dog Park Locator

This free publication is made possible by the advertisers and other local agencies and may not be reproduced. Please support the local advertisers on this publication. Comments and/or suggestions may be directed to: info@lincolnmarketing.us