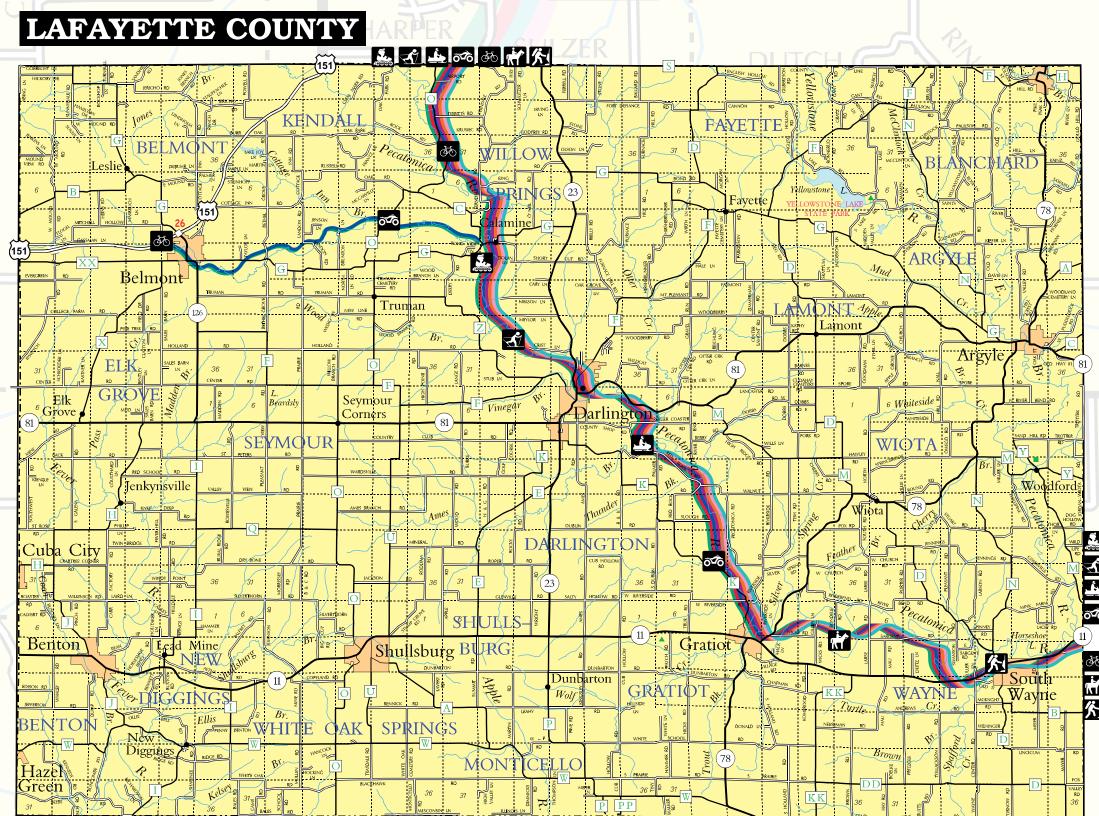

Brodhead

**Cross-Country Ski Trail** 

**Snowmobile Trail** 

Bicycle Trail/Route

**Equestrian Trail** 

**Hiking Trail** 

**ATV Trail** 

Green, Lafayette Richland & **Iowa Counties,** Wisconsin