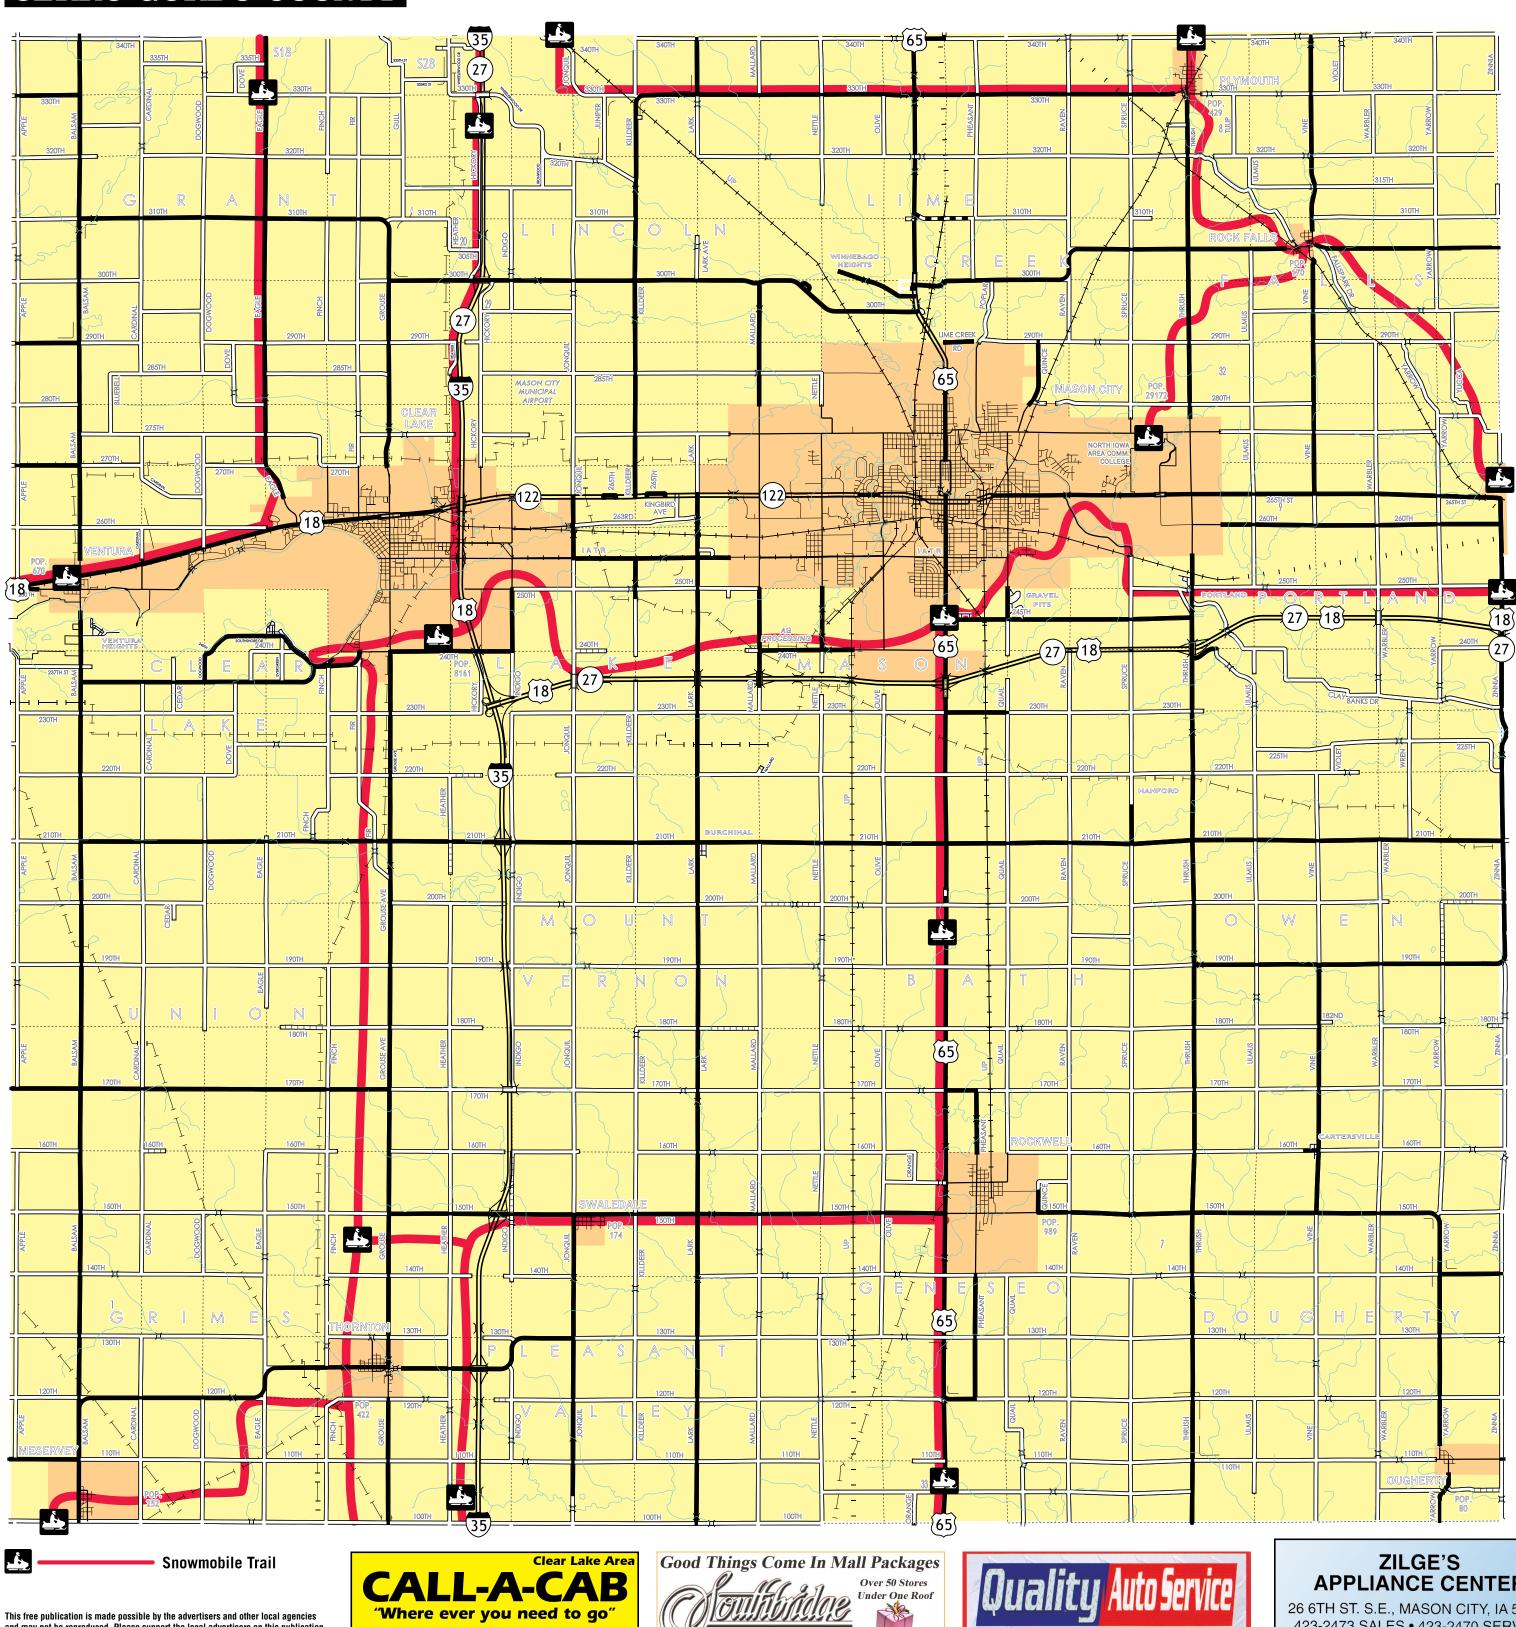

## **CERRO GORDO COUNTY**

DOWNTOWN MASON CIT

Anchored by..

2 Blocks North of Hwy. 122 (formerly Hwy 18) & 65

Mon:- Fri: 10-9 • Sat: 10-7 • Sun: Noon-6

Mason City, Iowa • 641-423-6688 www.southbridgemall.net

(Try Cell # 1st)

Flat Rate In-Town Long Distance

This free publication is made possible by the advertisers and other local agencies and may not be reproduced. Please support the local advertisers on this publication Comments and/or suggestions may be directed to: info@lincolnmarketing.us

View this publication online at: www.lincolnmarketing.us

This map is prepared with information provided to us by others, therefore, Lincoln

Marketing and the advertisers assume no liability in regards to trails (including accuracy). Please respect private property and no trespassing signs. Stay on trails

Exercise extreme caution on all lakes and streams. Obey all state and local laws and ordinances. Do not operate snowmobiles on county roads or state highways.