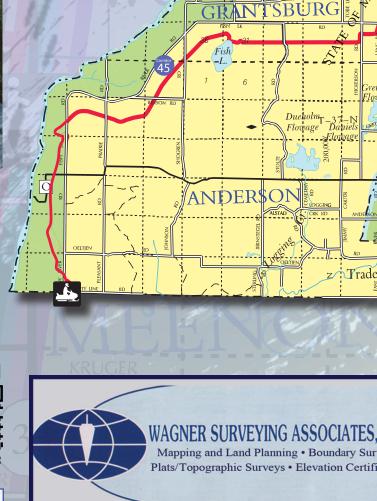

24138 Ellis Ave • Siren, WI 54872





# Scan QR Code to go to the individual County Page

This free publication is made possible by the advertisers and other local agencies and may not be reproduced. Please support the local advertisers on this publication. Comments and/or suggestions may be directed to: info@lincolnmarketing.us

This map is prepared with information provided to us by others, therefore, Lincoln Marketing and the advertisers assume no liability in regards to trails (including accuracy). Please respect private property and no trespassing signs. Stay on trails. Exercise extreme caution on all lakes and streams. Obey all state and local laws and ordinances. Do not operate snowmobiles on county roads or state highways.

View this publication online at www.LincolnMarketing.us









*✓* Buck

OOSEVELT

 Fire usually moves faster uphill than downhill Wildfires can reach speeds of 14 miles per hour For every human there are 200 around million insects • The only continent with no active volcanoes is Australia You can only see a rainbow if you have your back to the sun The record high in the U.S. was in Death Valley, CA at 134F and the record low was in Prospect Creek, AK at -79F Oak trees produce acorns when they are around 20 years old Parks run by the National Park Service have around 3 million campers per year





wagnersurveying@centurytel.net



o Carridox

ō**∕**ō





## www.burnettdairy.com 715.689.2468

### DISC GOLF

Disc golf or frisbee golf is played a lot like traditional ball golf but instead of hitting a ball with a club into a hole the player thr