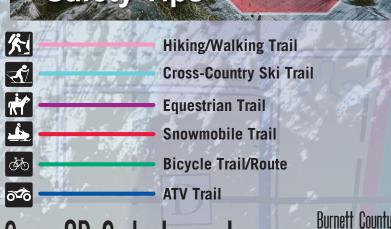

  MOVEMENTS.

  TRY HUNTING DOVES. THEY

  ARE FAST MOVING, AND MAKE

**Cross-Country Ski Trail** 

**Equestrian Trail** 

്ര് ATV Trail ATV Route

**Snowmobile Trail** 