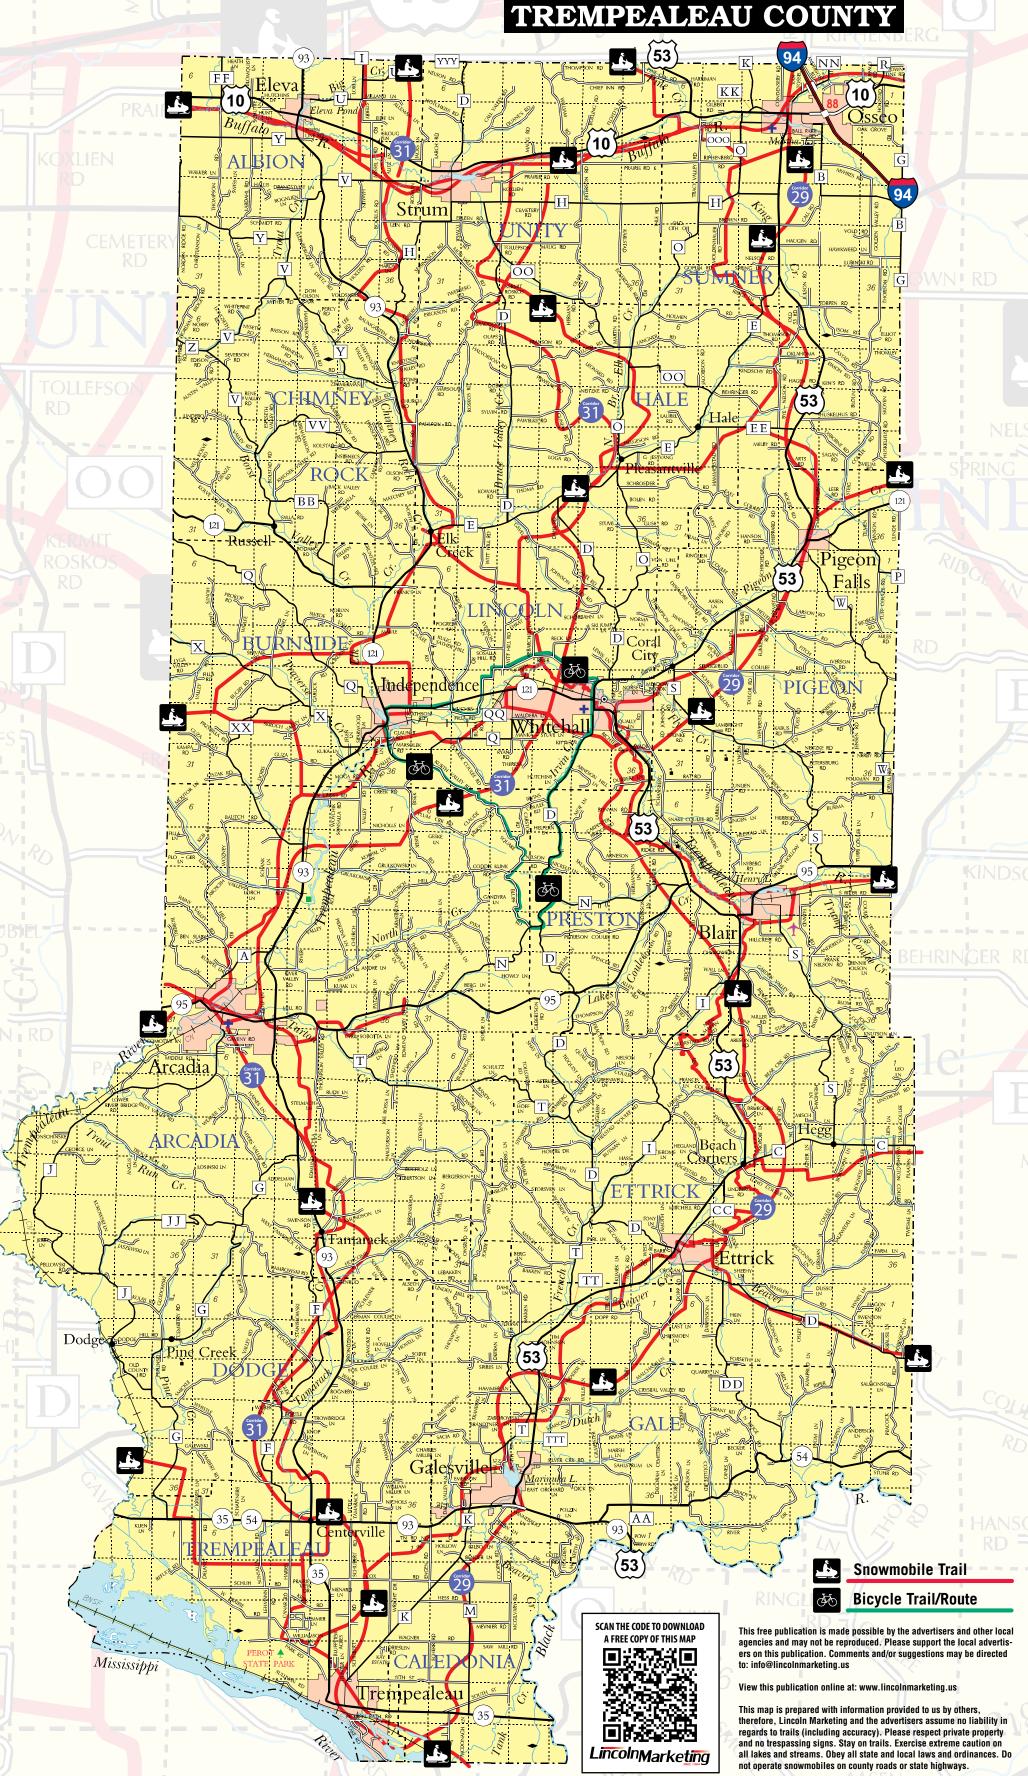

'We have the best hamburgers in town' Good Food, **Great Prices** & The Most Fun In Town

608-685-4551

415 N. Main St. . Alma, WI

**Snowmobile Trail** Bicycle Trail/Route

This free publication is made possible by the advertisers and oth<mark>er lo</mark>cal agencies and m<mark>ay not</mark> be

View this publication online at: www.lincolnmarketing.us

This map is prepared with information provided to us by others, therefore, Lincoln Marketing and the dvertisers assume no liability in regards to trails (includ<mark>ing</mark> accuracy). Please respect private property and no trespassing signs. Stay on trails. Exercise extreme caution on all lakes and streams. Obey all state and local laws and ordinances. Do not operate snowmobiles on county roads or state