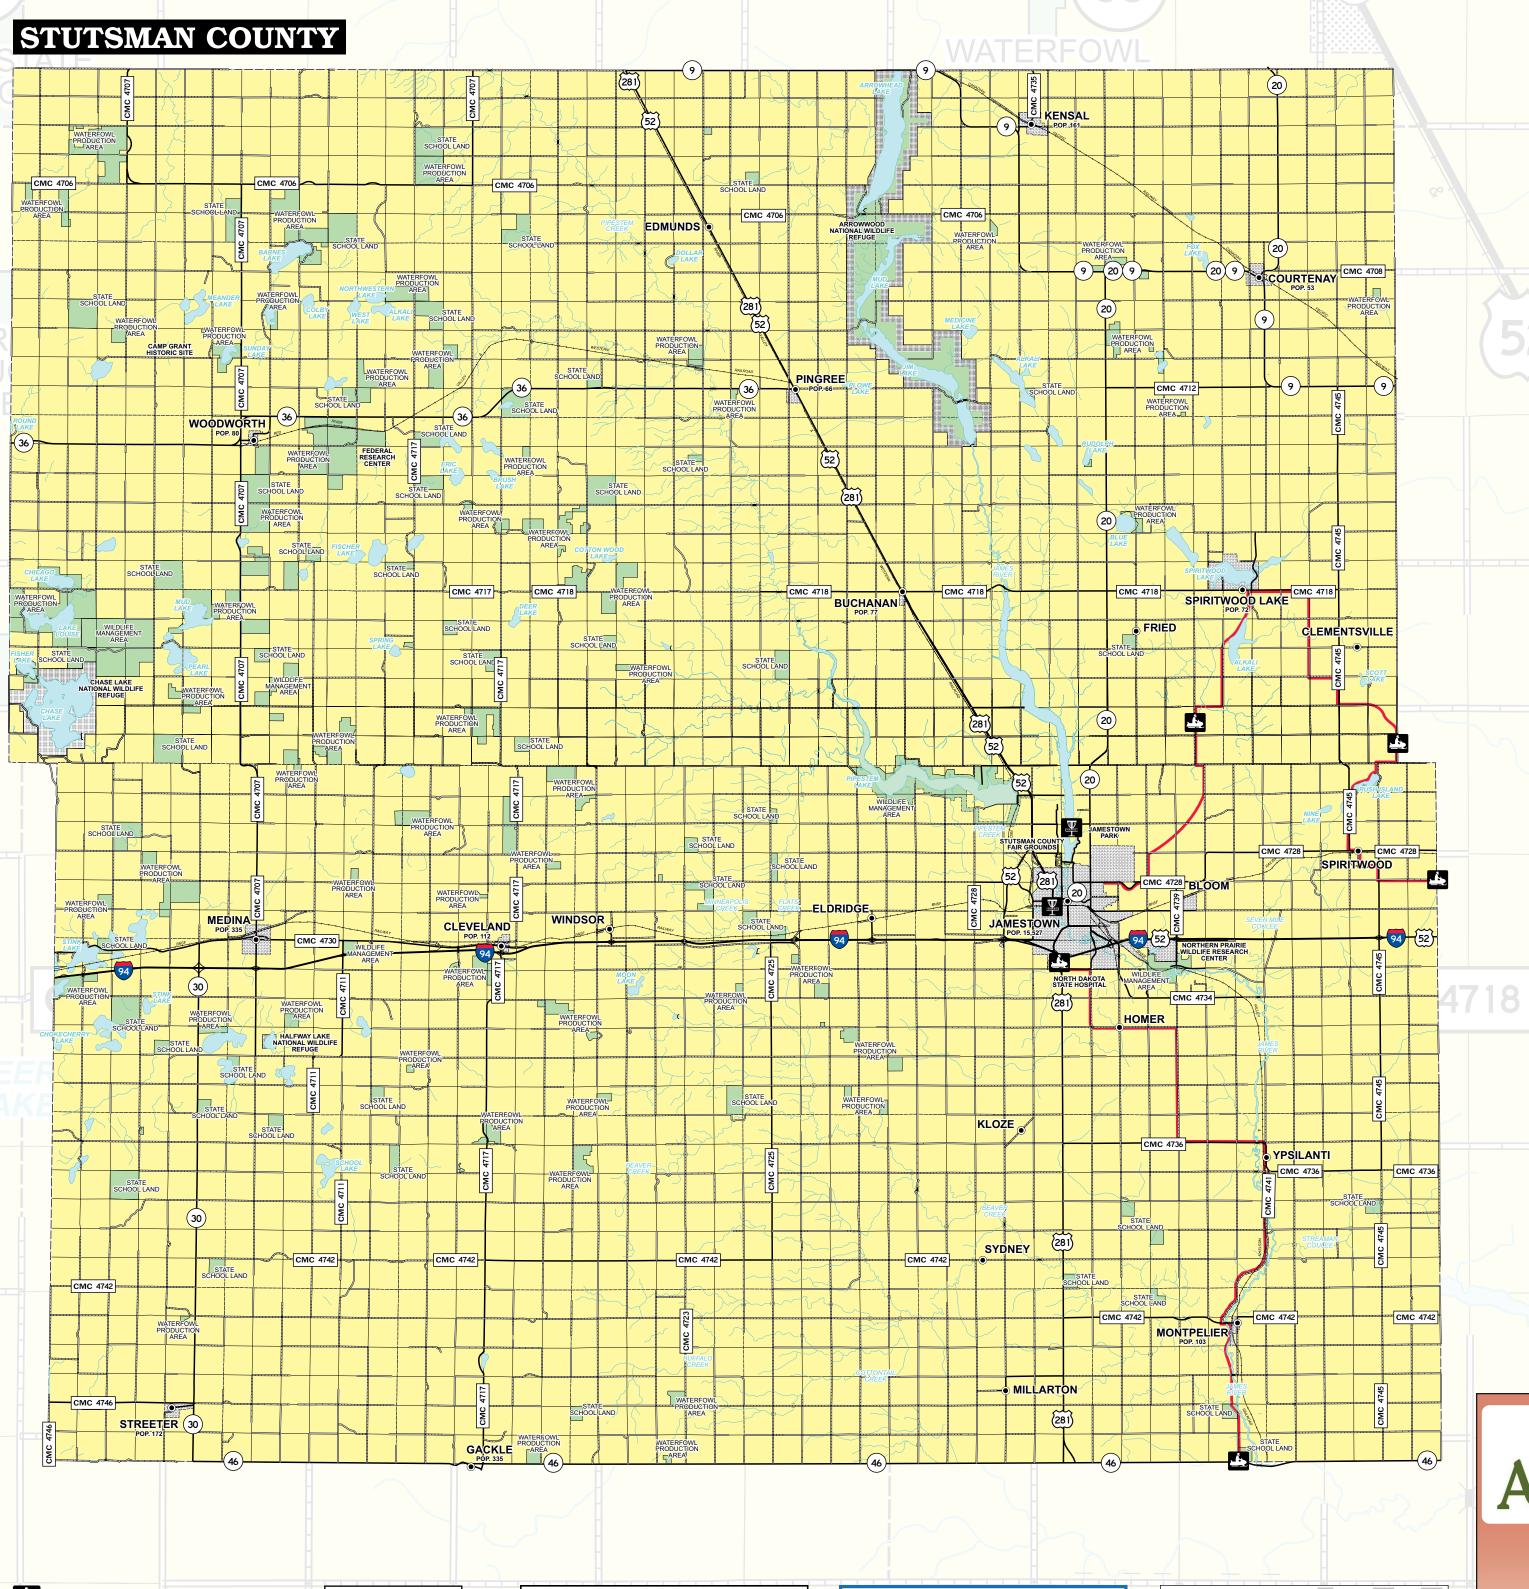

This free publication is made possible by the advertisers and other local agencies and may not be reproduced. Please support the local advertisers on this publication. Com-View this publication online at: www.lincolnmarketing.us This map is prepared with information provided to us by others, therefore, Lincoln Marketing and the advertisers assume no liability in regards to trails (including accuracy). Please respect private property and no trespassing signs. Stay on trails. Exercise extreme caution on all lakes and streams. Obey all state and local laws and ordinances. LincolnMarketing

**Snowmobile Trail** 

Disc Golf Course Locator

SCAN THE CODE TO DOWNLOAD Jamestown, ND 701-252-3444 A FREE COPY OF THIS MAP South of Jamestown, ND at 3876 Hwy. 281 SE CrossRoads • Fifthwheels • Travel Trailers Park Models • New & Used Models Sales & Service /ww.countrysidervnd.com ------