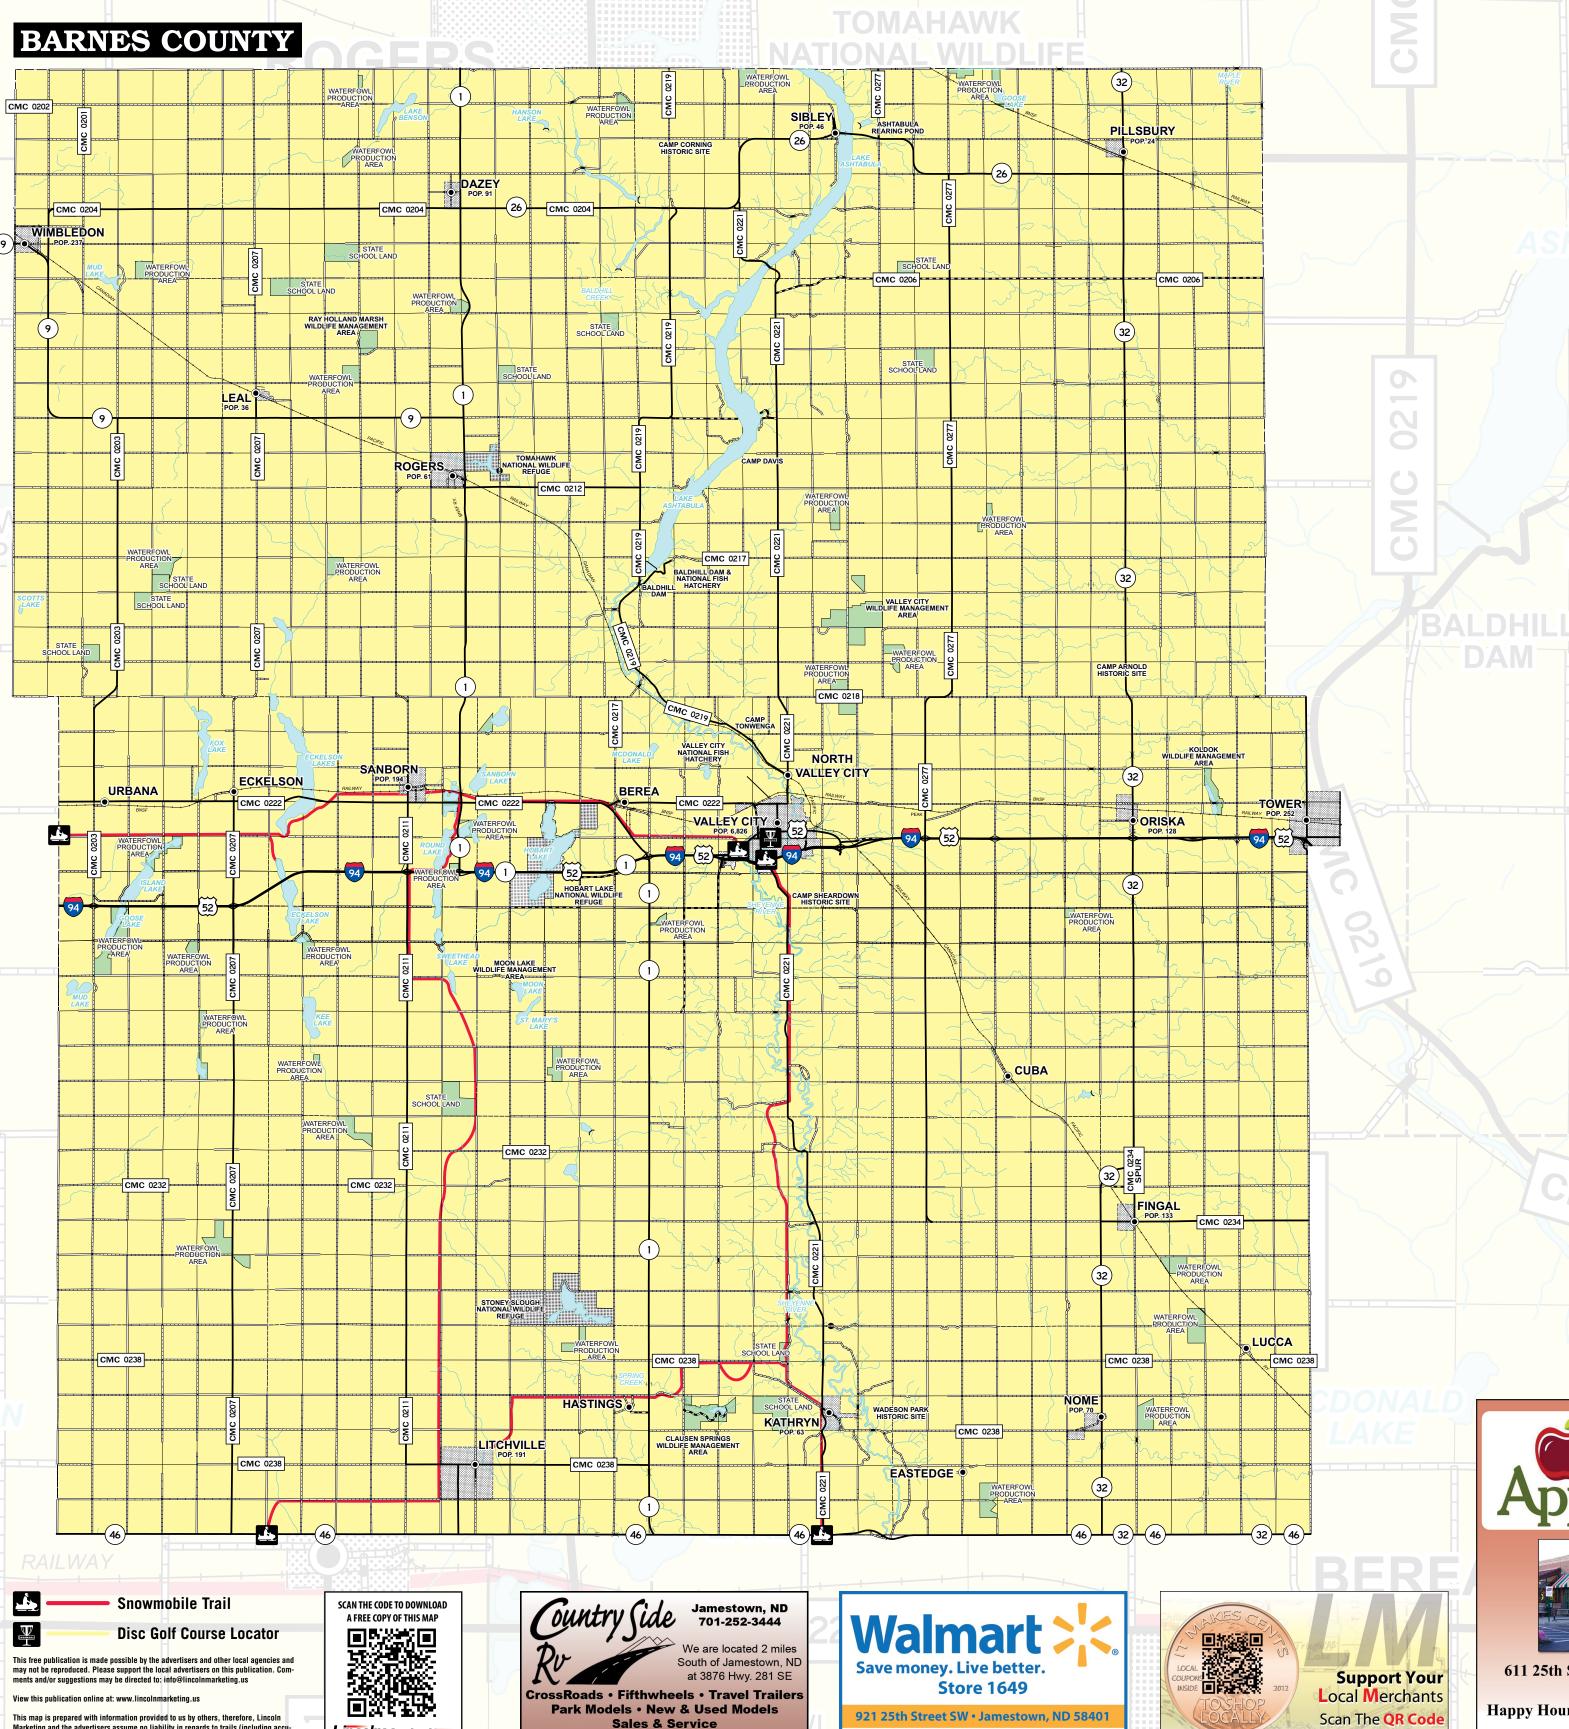

This free publication is made possible by the advertisers and other local agencies and may not be reproduced. Please support the local advertisers on this publication. Com-View this publication online at: www.lincolnmarketing.us This map is prepared with information provided to us by others, therefore, Lincoln Marketing and the advertisers assume no liability in regards to trails (including accuracy). Please respect private property and no trespassing signs. Stay on trails. Exercise extreme caution on all lakes and streams. Obey all state and local laws and ordinances. LincolnMarketing

**Snowmobile Trail** 

Disc Golf Course Locator

SCAN THE CODE TO DOWNLOAD Jamestown, ND 701-252-3444 A FREE COPY OF THIS MAP South of Jamestown, ND at 3876 Hwy. 281 SE CrossRoads • Fifthwheels • Travel Trailers Park Models • New & Used Models Sales & Service /ww.countrysidervnd.com ------