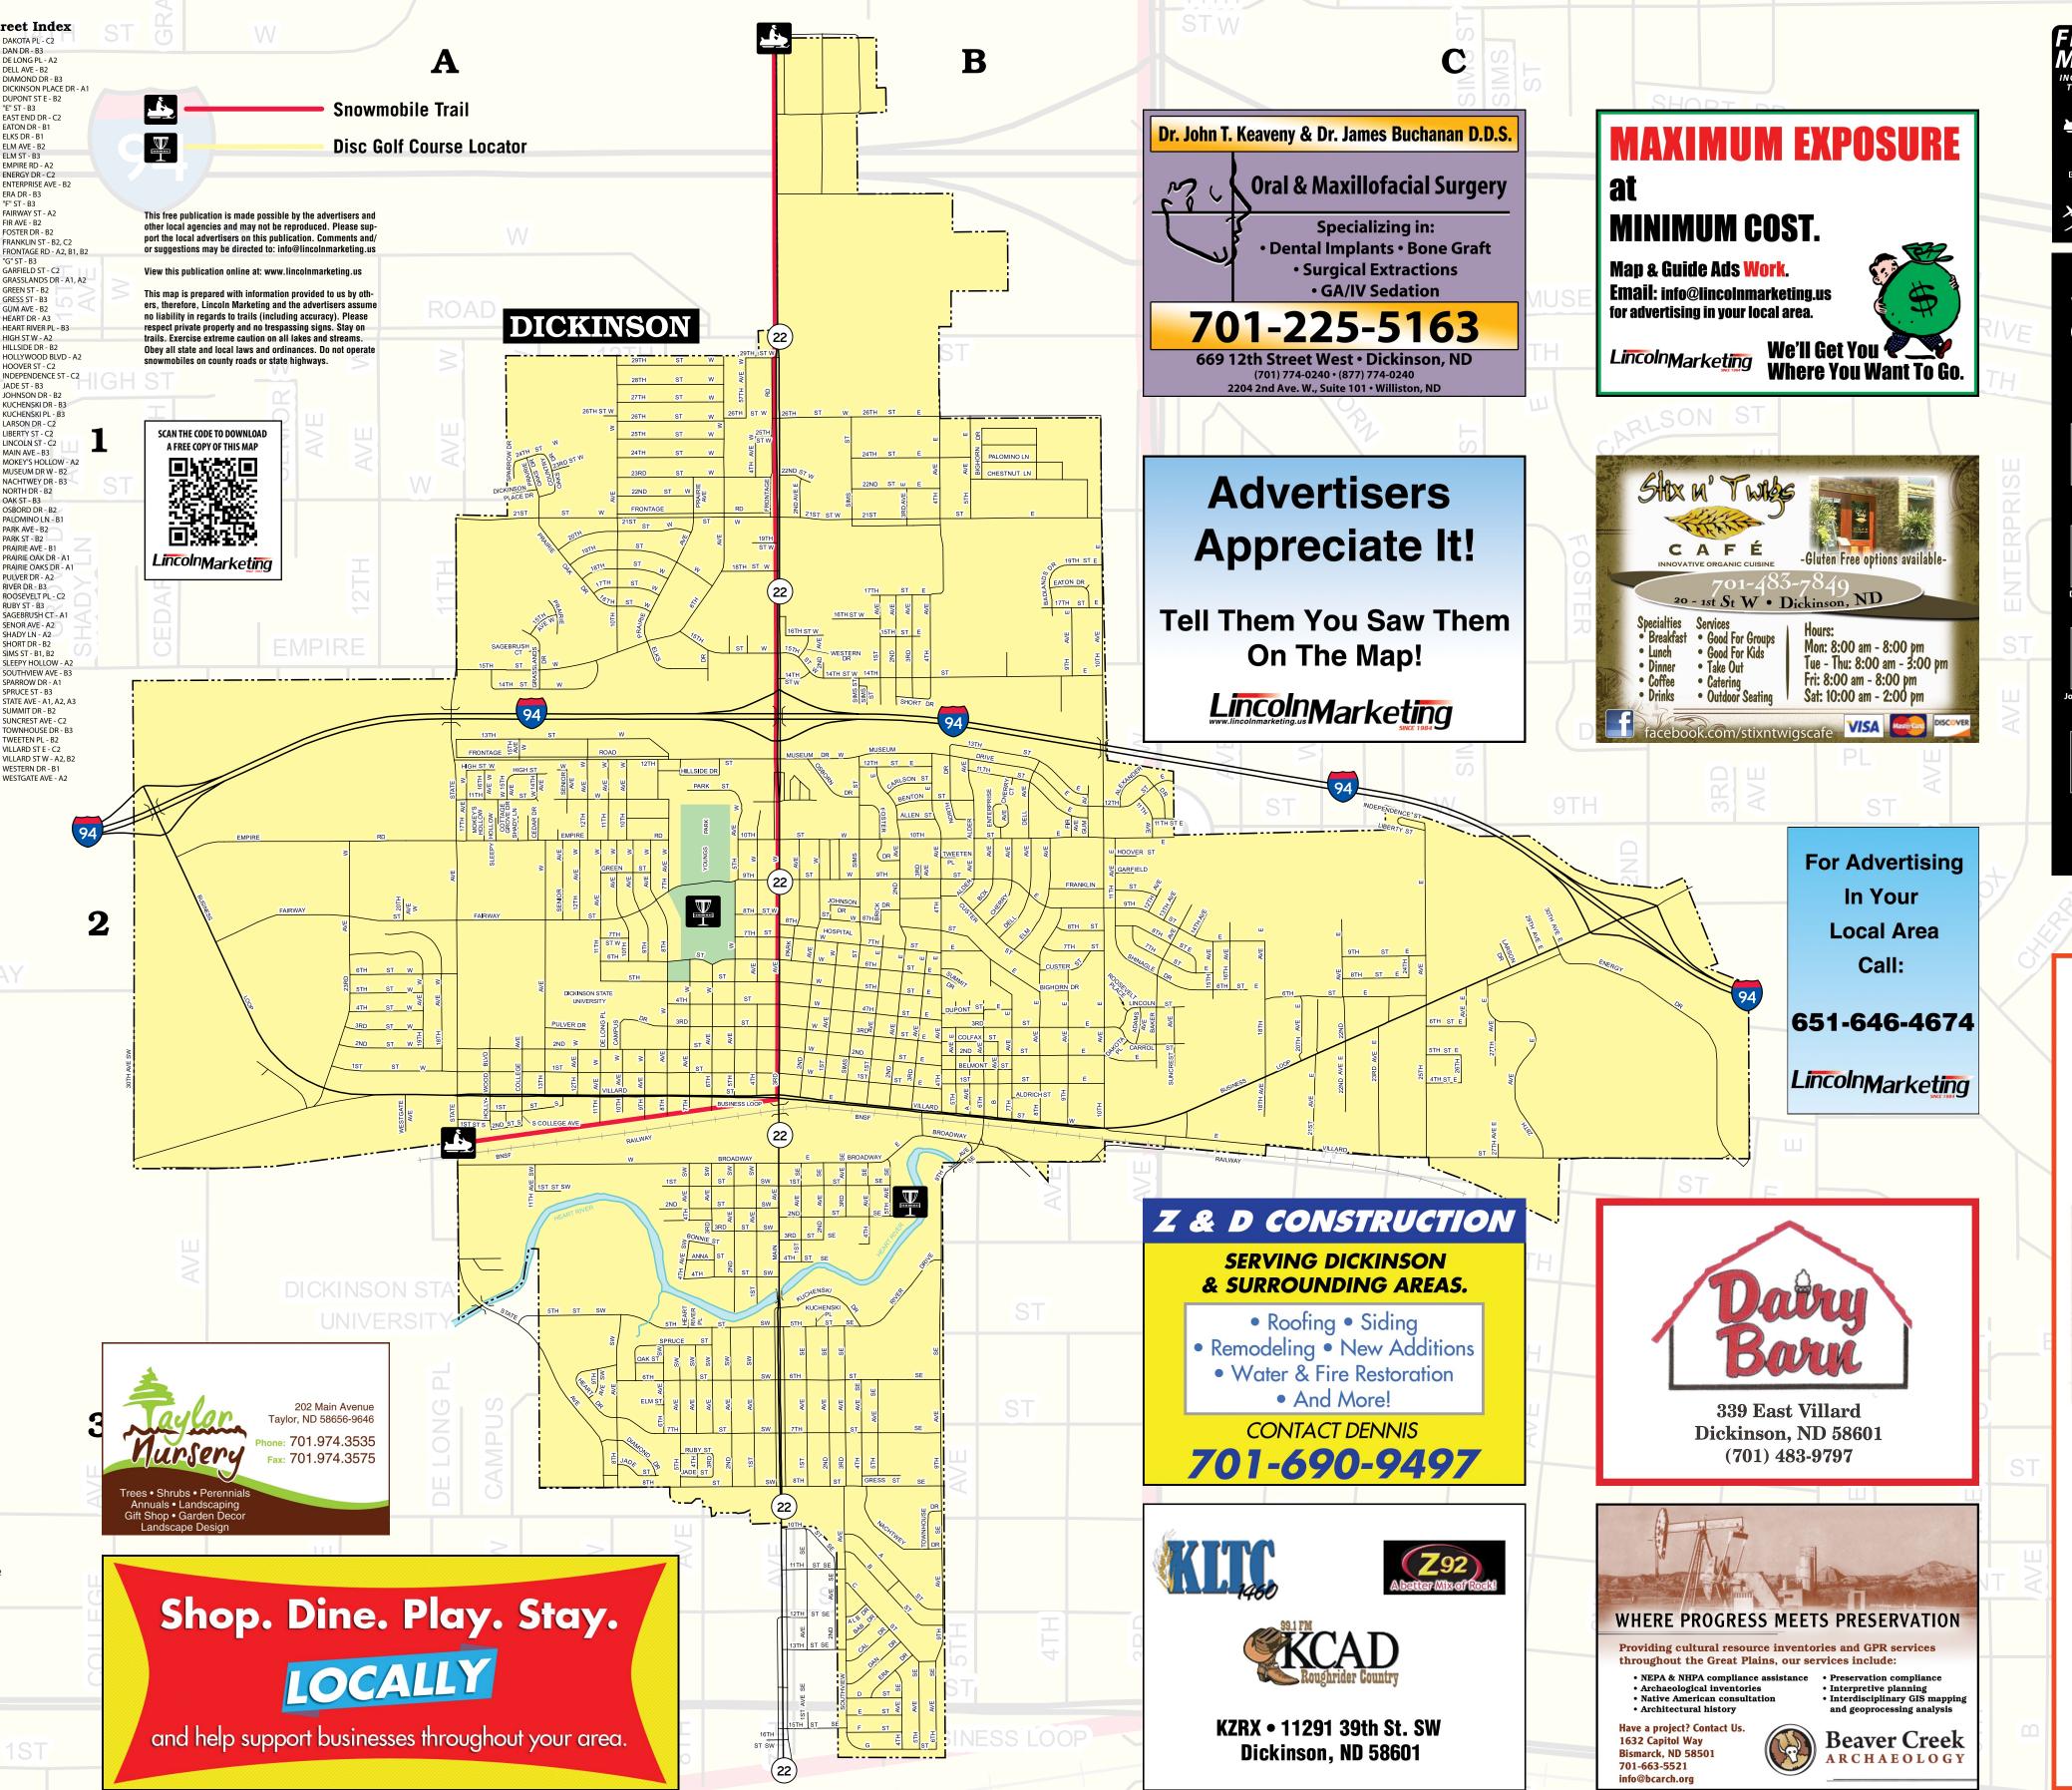

This map is prepared with information provided to us by oth-

no liability in regards to trails (including accuracy). Please

Ohev all state and local laws and ordinances. Do not operate

trails. Exercise extreme caution on all lakes and streams.

snowmobiles on county roads or state highways.

ers, therefore, Lincoln Marketing and the advertisers assume

**Disc Golf Course Locator** 

A FREE COPY OF THIS MAP

LincolnMarketing

**MINIMUM COST.** Map & Guide Ads Work. **Email:** info@lincolnmarketing.us LincolnMarketing

1ST AVE W - B2

1ST ST W - A2 2ND AVE E - B1, B2 2ND AVE SE - B3

2ND AVE SW - B 2ND ST E - B2

2ND ST SE - B3

2ND ST SW - B3

3RD AVE - B1, 2

3RD AVE E - B2 3RD AVE SE - B3

3RD AVE SW - B3

3RD ST SE - B3 3RD ST W - A2, B2

4TH AVE - B1, B2

4TH AVE SE - B3

4TH AVE SW - B3 4TH AVE W - B1

4TH ST E - B2, C2

4TH ST SW - B3

4TH ST W - A2, B2 57TH AVE W - B1

5TH AVE E - B1, B 5TH AVE SW - B 5TH AVE W - B2 5TH ST E - B2, C2

5TH ST SE - B3 5TH ST W - A2, B2

6TH AVE E - B2 6TH AVE SE - B3

6TH AVE SW - B3

6TH ST E - B2, C2

6TH ST W - A2, B2

7TH AVE W - B2

7TH ST E - B2, C2 7TH ST SE - B3

8TH AVE E - B2 8TH AVE SW - A3 8TH AVE W - B2

8TH ST E - B2, C2

8TH ST SW - B3

8TH ST W - B2 9TH AVE E - B1, E

9TH AVE SE - B2, B

9TH AVE W - B2

10TH AVE E - B1, B2 10TH ST E - B2, C2 10TH ST SE - B3 10TH ST W - B2

11TH AVE E - C2 11TH AVE W - A2 11TH ST E - B2, C 11TH ST SE - B3 11TH ST W - A2 12TH AVE W - A2 12TH ST E - B2, C 12TH ST SE - B3

13TH AVE W - A2 13TH ST E - B2 13TH ST SE - B3

13TH ST W - A2, B2

14TH AVE W - A2 14TH ST W - A1, B 15TH AVE E - C2

15TH AVE W - A1, A 15TH ST SE - B3

16TH ST SW - B3

17TH AVE W - A2

23RD AVE W - A2 23RD ST W - A1, B1 24TH ST E - B1 24TH ST W - A1, B1

25TH ST W - B7 26TH AVE E - C2 26TH ST E - B1

26TH ST W - A1, B1

27TH ST W - B 28TH AVE E - C2 28TH ST W - B1

29TH AVE E - C2 "A" AVE - B2

"A" ST - B3 ADAMS AVE - C2 ALB DR - B3

ALDRICH ST - B2 ALEXANDER DR - C

ANNA ST - B3

BAB DR - B3 BADLANDS DR - B

BAKER AVE - C2

BENTON ST - B2 BIGHORN DR - B1, B2 BONNIE ST - B3 BOX AVE - B2

BRICK DR - B2

CAMPUS DR - B2

CARLSON ST - B2 CARROL ST - C2

CEDAR DR - A2

CHERRY CT - B2

CHESTNUT LN - B1 COLFAX ST - B2

COLLEGE AVE - A2 COTTAGE GROVE DR - A2

COUNTRY OAKS DR - A1

**BROADWAY AVE E - B3** BROADWAY W - A3, B3 BUSINESS LOOP - A2, B2, C2

9TH ST E - C2 9TH ST W - B2