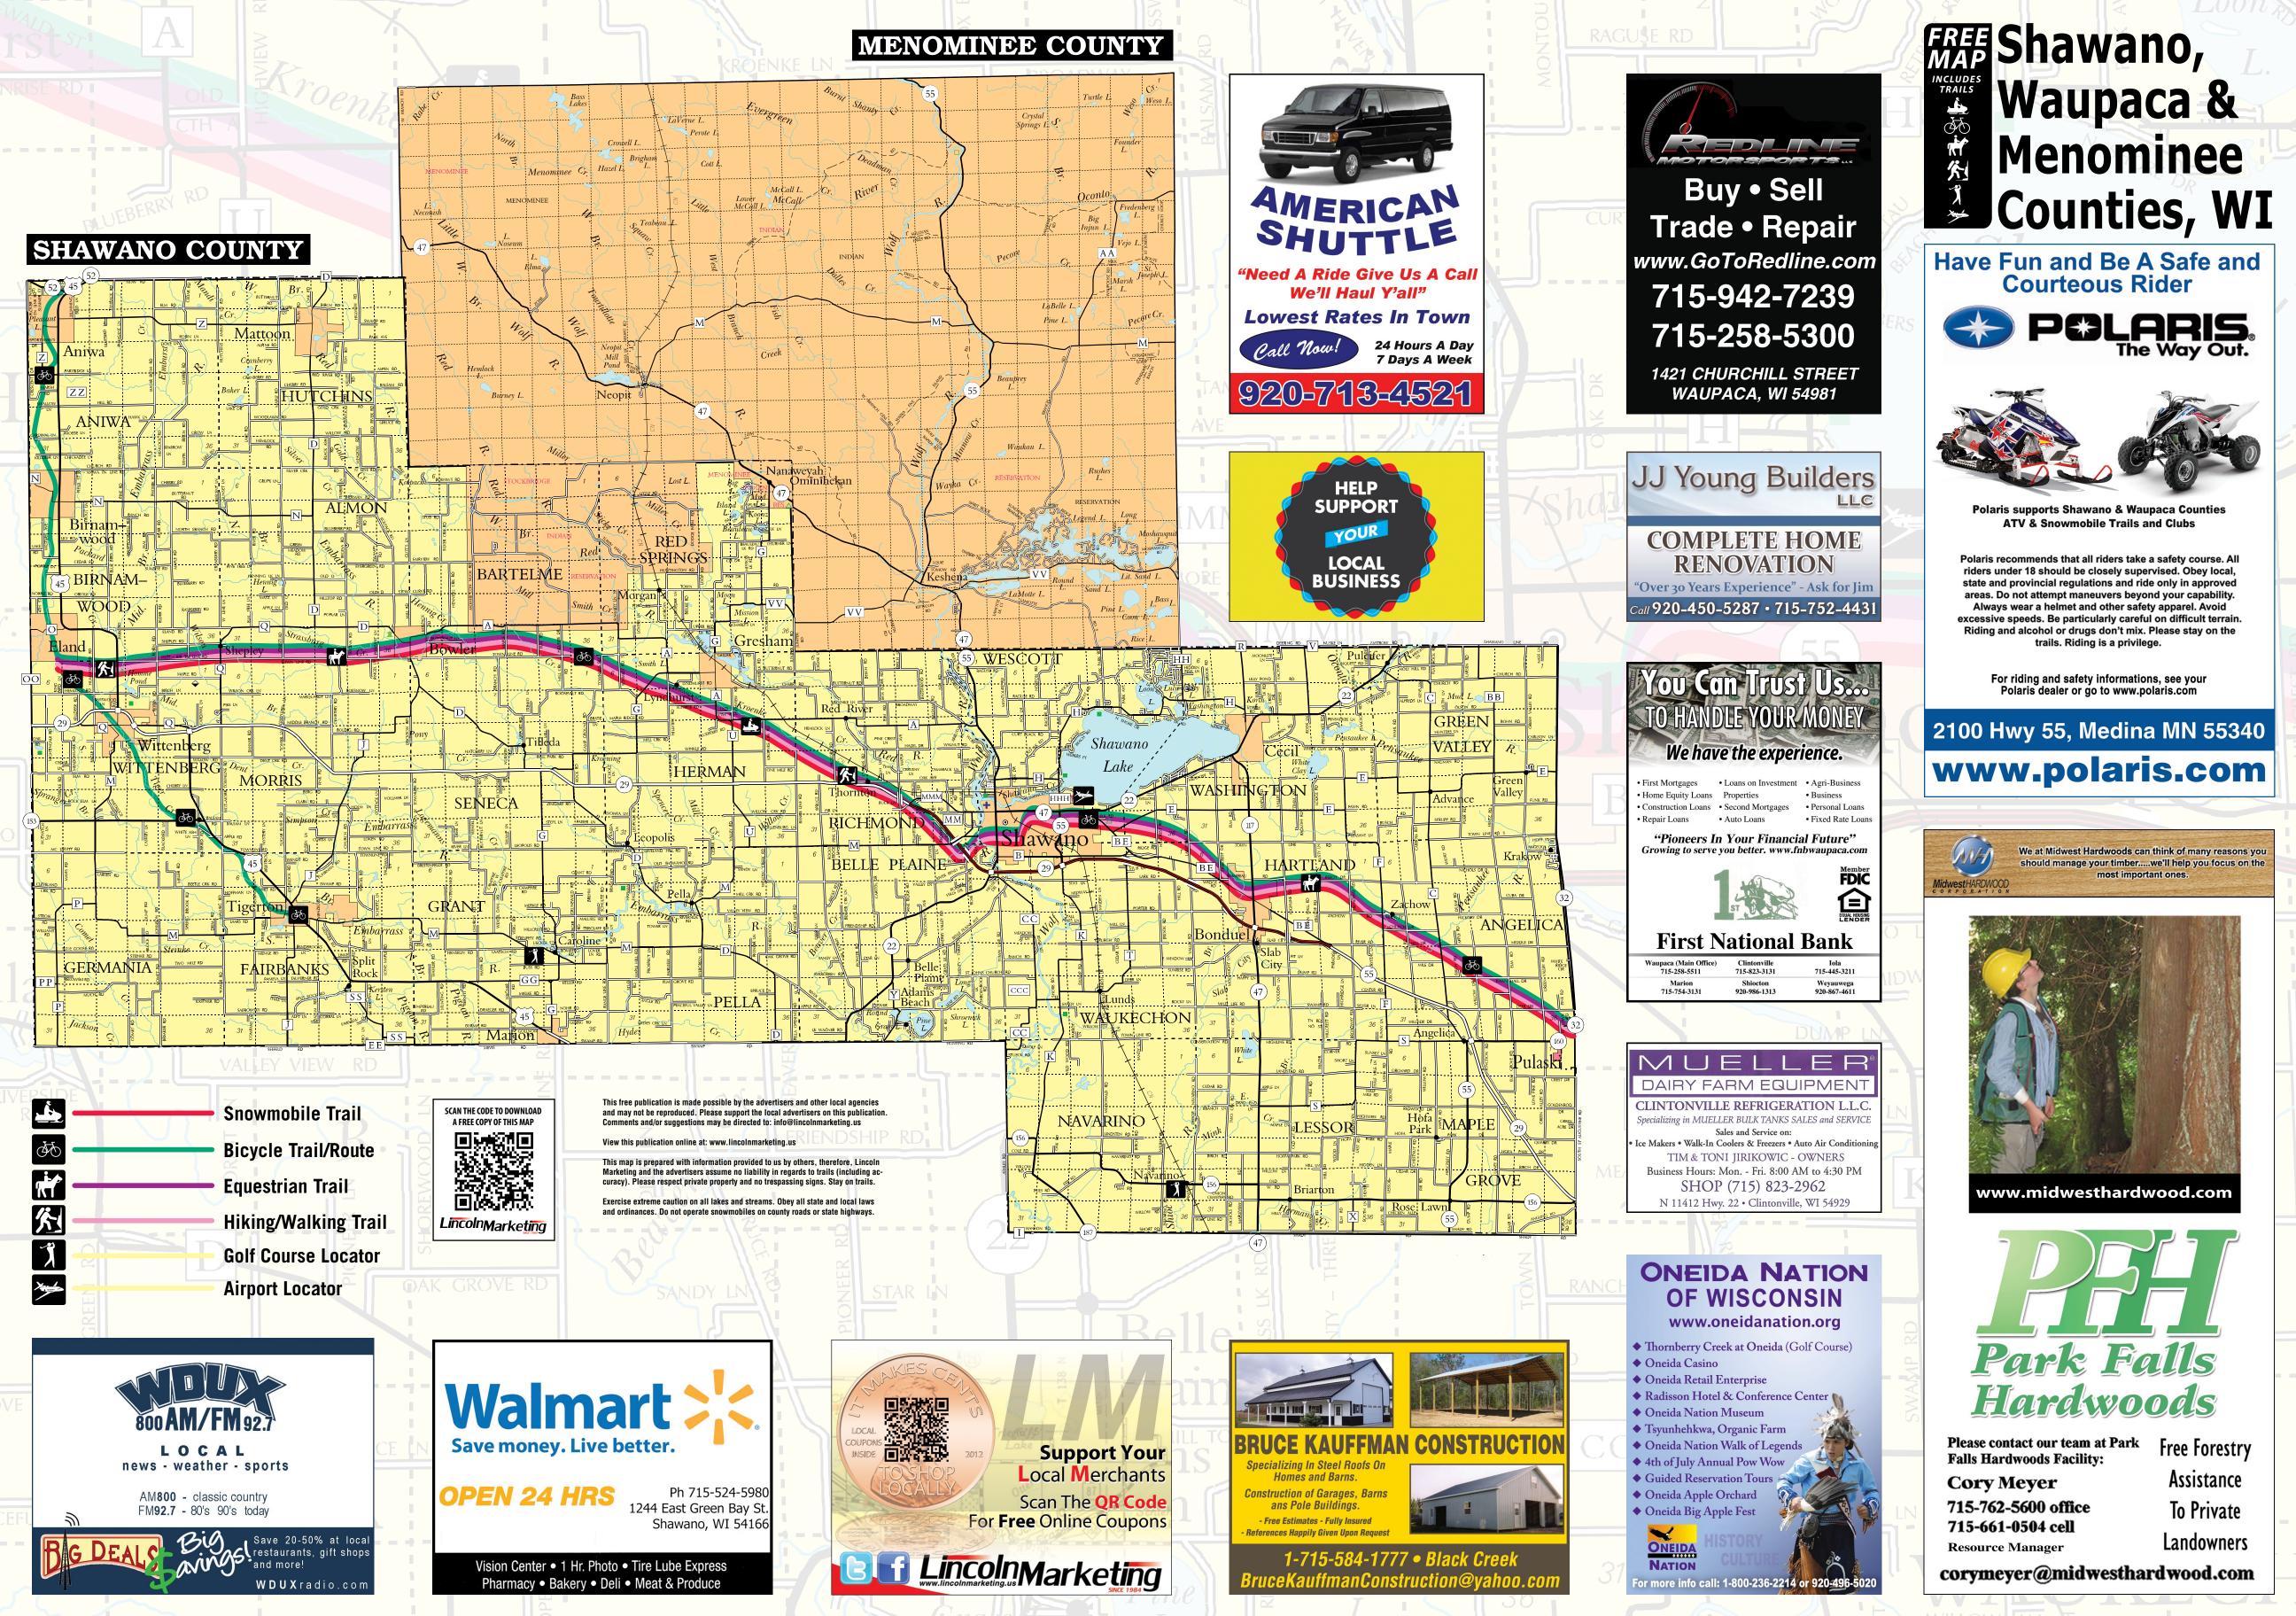

## WAUPACA COUNTY

| W Z                      | AUPACA                                                 |                             |                        |                                                 |                      |                              |                        |                        |                                  |                                          |                        |                   |                             |                           |                           |                        |                       |                                         |
|--------------------------|--------------------------------------------------------|-----------------------------|------------------------|-------------------------------------------------|----------------------|------------------------------|------------------------|------------------------|----------------------------------|------------------------------------------|------------------------|-------------------|-----------------------------|---------------------------|---------------------------|------------------------|-----------------------|-----------------------------------------|
| ANDREW R                 |                                                        |                             | <sub>RD</sub> 1        | SEEFELD                                         | RD                   | E                            |                        | PORTNOX                | S S MEVIS                        | ich RD                                   | Pig                    | on 1 R            | Recei                       | Q                         | SWAME<br>O2<br>O2         |                        | RD                    | 1                                       |
|                          | P Con                                                  |                             |                        |                                                 |                      | $\pm T$                      | SREWER RD              | 6 <sup></sup><br>GRUE  |                                  |                                          | M                      | arion             | a madesa k                  | 0 11                      | ONY HILL RD               |                        |                       | RD L                                    |
| NORSKE<br>RD             | BEHNKE RD<br>MEYERS RD<br>VITTI                        |                             | SON                    | Spalding                                        | WYC                  | <b>ƏMIN</b> G                | DNIINNH                | Kinney<br>L.           |                                  | <u>م</u>                                 |                        | HORN              | 45                          | BOY SC<br>BOY SC<br>TILIN |                           | RD SI                  | EVERS O               | (22                                     |
| METZ RO                  |                                                        | Jackson<br>L.<br>JOHNSON RD | ALKE RD                | Aud L.                                          | J                    | POLK RD                      |                        | Zan Little             | L. DUI                           |                                          | HINIZ                  |                   | R.                          |                           |                           | RD SZLWAN<br>Vigeon GO |                       | F                                       |
|                          |                                                        |                             | Comet                  | MUD IK RD                                       |                      | $\overline{\mathbf{\nabla}}$ |                        | Branch                 |                                  | Long L.                                  | HAUSCHU                | Sec. 2            |                             | 22                        | 💛 ! जे                    | HUDSC                  | 5                     |                                         |
|                          | ISTAD RD N RIVER RD<br>S RIVER RD<br>ENGEBRETSDN<br>RD | R.                          | NDRRIN<br>RD<br>REIMER |                                                 | Big H                |                              | G                      |                        | CLE J RD<br>K RD<br>ROW BOUK Mic | WILKE RD                                 | TARTER                 | DESE              | RD CHEL                     |                           |                           | Concer of              | Ac                    |                                         |
|                          |                                                        |                             | RD                     |                                                 | RD                   |                              | A LEES                 |                        | RD NMOL                          | MICHAEL                                  |                        |                   | RUS                         | GRK                       | KNAACK                    | FIRST ST               |                       |                                         |
| RD<br>31                 | Flume g Cr.                                            |                             | 36                     | 31                                              | Vhitcomb             | CARLSON                      | <u>RD</u><br>36        | VER RD                 |                                  | MILLE                                    | R RD                   | 36                | 31                          | AND RD                    | =                         | RD REINKE              |                       | 36                                      |
| 1<br>F                   | Northland                                              |                             | J 1                    |                                                 | LTER RD              |                              | GEORGSON<br>RD<br>RD 7 | SCHULT                 | CEDAR DAM "                      | RD PRUESS                                | RD _ J                 | $1^{3}Mud$        | O B<br>AND RD               | %                         |                           |                        | ADVIEW                | AARCH RD<br>1<br>VALNUT RD              |
|                          | Leer IK                                                |                             | Grass RD               | PAGEL                                           | G                    | MILLER RD                    |                        | MAPLE LN O             |                                  | TUON RANK                                |                        | $\exists L$ .     |                             |                           | BEA                       | ELMDALE                | RD                    | LLOW RD                                 |
|                          | FIANE RD                                               | aham 2 L.<br>L. Selmer      | Long L.                | HOE RD RD GOO                                   | lhal L.              | Whitcomb                     |                        |                        | Gedar Nug                        |                                          |                        | <b>S</b>          |                             | BEAR                      | 2                         | CRK                    |                       | RD                                      |
| PETERSO                  |                                                        | THELSON YOU RD              | Round<br>L.<br>Gregers |                                                 |                      | SEN RD E                     | L.                     | ain Cr. 2              | School                           |                                          | CLEVELAND IN           | Shaw<br>POSTEL LN |                             |                           | CORNERS<br>ENTER RD       |                        | 45<br>Cr.             |                                         |
|                          | PAULSON<br>RD Z                                        | ANNAL IN TRESSNESS RD       |                        | GG                                              | BREV <u>IK</u><br>RD | Fork                         |                        | DEER LN<br>Chapin<br>≝ |                                  |                                          | 5.                     |                   | JMP LN<br>WER CRK RC        |                           |                           | LVER CRI               | K RD                  |                                         |
| MM                       | Non-                                                   | RD Iolay                    | G.                     |                                                 |                      | Fork                         |                        | )<br>Joss              | ANSON RD                         |                                          |                        |                   | 22                          |                           | BEI                       | 2014<br>212            |                       | +                                       |
|                          | ROUT                                                   | RD                          |                        |                                                 |                      |                              | CAMP                   | SWAMP                  | AFZ COLLENBERG                   | EL RD                                    |                        | BEAVER            | DAK RD<br>HEMLOCK           | CHOISON RE                |                           |                        |                       | RD                                      |
| 31                       | JOHNSON                                                | Iola                        | Kativg                 | 31 VIOLA                                        | RD                   | STHE                         | 35 RD PREUSS<br>36 RD  | 31 0                   |                                  |                                          | symco<br>ymco          | 36                | 31 R                        | D Z                       | _                         | FITZGERALD             | CLOVER LEAF           |                                         |
| ZJ HARR                  |                                                        |                             | Norby z                | ASRUD E RD RD                                   | ILLE ALLON           | Ē                            | 1                      |                        |                                  | RD<br>torm                               | DI HILLSIDE<br>LIT CRK | 7 Little L        | Driscāl<br>L <sup>2</sup> 6 | Cr.                       | ÷                         | UNA RD                 | P <u>OEHI</u>         | MAN BE                                  |
|                          | srul 22                                                | G Myklebus                  | t Ora Herman           | NESLEY 2 Knutson<br>Tmanson L.<br>ANSON S Black |                      | Q.                           |                        | N ON VALLEY            |                                  |                                          |                        | KNOPP RD          |                             |                           | 1                         |                        |                       | GIE 8                                   |
| Rollof                   | SCANDI                                                 |                             | B                      |                                                 | <u>51.</u><br>∛REÌ   |                              | PHE                    | SWAMP                  | RD                               | RD ZZ PROGR                              | ESS RD                 |                   |                             |                           |                           | RD                     | )<br>Cm 8             |                                         |
|                          | Citize B                                               | RD Silver Z                 | R (r                   | Engibretson                                     |                      | K                            | WU v C                 | BUCHHOLZ               | Mana<br>a <u>vohr RD</u>         |                                          |                        | NICOLAL           | RD Flav                     |                           |                           | Maple<br>P             | Cr.₽                  | ~~~~~~~~~~~~~~~~~~~~~~~~~~~~~~~~~~~~~~~ |
| Iohn                     | Gunholt                                                | SHAE                        | 40 ·                   | B                                               | DRATH                | Rich L                       | P P CN                 | B                      |                                  |                                          |                        | CEDAR SPRING R    |                             |                           | N                         | CRAIN                  | HANSEN RD             | RD                                      |
| L<br>L<br>South<br>South |                                                        | Scandina<br>TA              | IVIA DR                | POVERTY HILL RD                                 | ourg                 |                              | HO BEAD                |                        | FTLE<br>RD                       | YARD RD B                                | WO                     | LF                |                             |                           |                           | CHURCH                 |                       | RD NU AN                                |
| V<br>Skunk               | Sannes Sand                                            | Cr.S B                      | ramussen =             | CALLY DAILY                                     | Baste                | ALLEN RD                     |                        | N 447754               | SPRINC                           | AVK KCD                                  | L.                     |                   | DOUD RD                     | DAILEY RD                 | COLLIER RD                |                        |                       | FAIR                                    |
| Foster                   | Grenlie Grenlie                                        | Meed<br>L.                  | 49 21arson<br>36       | RD HOLE                                         | ST RD                |                              | 36<br>Wol              |                        | RD 2                             | BB                                       | HOUT B                 |                   | Royalt (                    |                           | RD<br>PRAHL RD            | NK RC                  | star-                 | 36<br>RADKE RD                          |
| L.<br>DISTAD R           |                                                        | MING                        |                        | 6 GRANITE                                       | CASEY LV             | Casey L.                     | Wood-<br>north         | L.                     | BROWNER<br>Bear Lake             | WE Branc                                 | ZIRBEL RD              |                   | 6 K                         | RRY                       | Northp                    | ort                    |                       | L                                       |
|                          | Sheridan                                               | E B RD                      | NELSON RD              |                                                 | PINE PLANK           | CASEY                        |                        | 6 M                    |                                  |                                          | ~                      |                   |                             |                           |                           | X                      | A COL                 | R                                       |
|                          | N N N N N N N N N N N N N N N N N N N                  |                             |                        | LON COLOSMENCION                                |                      |                              |                        | KK                     |                                  |                                          |                        | <u>.</u>          | LOS RO                      |                           | EASE RD                   | SN                     |                       |                                         |
| OLEY DR                  | WELLER LN<br>TOWN RD                                   | AND B                       | CA RO                  | RU RO COLDEN LA                                 |                      |                              |                        |                        |                                  |                                          |                        |                   | ML                          |                           | A &                       |                        |                       | CHRECKERT                               |
| Way                      |                                                        | 10                          |                        |                                                 |                      | K                            | 22                     |                        | White                            | e L.                                     | LK.                    | RD                | BEHNKE RD                   | Wolf                      | ₹<br>Ţ<br>Bay             | ers e                  | LYONS DR              | MULRO                                   |
|                          | Silver I                                               | BUTS                        |                        | Mirror                                          |                      | - 54                         |                        |                        |                                  |                                          |                        | Les of the second | Partridge<br>Crop           |                           |                           | RD RD                  | <b>/</b>              | FRANCES                                 |
| ADGER DR                 | Sunset                                                 | Rambow                      | r Old                  | Shadow K                                        | Wa                   | HARRINGTO                    | BUTTERNL               |                        | RD                               | ALFREDS RE                               |                        | RD 36             | 31                          |                           | TIMBER IN                 | HUCKLEBERRY            | MANSKE<br>NOSNI<br>RD | RD<br>26                                |
| A 31<br>ADATES IN        | GOLKE RD ROW TL.                                       | L. IQU                      |                        | 31 2 C E                                        | 49                   |                              | 977 B 36               |                        |                                  |                                          | Weyau                  | wega              | Step C                      |                           |                           |                        | HUTCH                 | F                                       |
| Hartr                    | nan Marl                                               | Dake                        |                        | 6 SUCH BUNKER                                   |                      |                              | AUGHN RD               | ∧ R.™<br>Weyau         |                                  |                                          |                        | 1<br>C            |                             | SEEFELD                   |                           |                        | KANAMAN               |                                         |
| L.<br>HARTM              | ATE DADY RUTA                                          |                             |                        | CRYSTAL<br>EE                                   | A                    |                              |                        | Willie RO              |                                  |                                          | ROPLIEN<br>RD          | Wolf              | R                           | WIELAND RD                | dog                       | HH                     | GORGES RD             | ,                                       |
| ST                       |                                                        | Junction Dolive             | SP spence              |                                                 | CROSS RD             | AIRPORT                      |                        |                        |                                  |                                          | F                      |                   |                             |                           | ü<br>RUETZMACHER<br>CH RD | RD                     |                       | <u>RD</u>                               |
| Ð                        | Stratton                                               | DATION SAN Jen              | In Allistan Don        | SPENCER LK                                      | RD                   | LIND<br>Par                  | EE                     |                        | Walla                            | SPRINGER                                 | EGA                    |                   | +                           | BH                        |                           |                        | At                    | BREHMER                                 |
|                          | Mynyard L. L.                                          | man L.                      | Bass L.<br>Goosepeck   | E Bailey                                        | 2                    | Wallas Gr.                   | CKS<br>RD              | Walle                  | ROAD                             | AN A | Partrid<br>Lake        |                   | ED<br>NK PURRI              | DEPOT                     |                           | STEWERT R              | NEUM                  |                                         |
|                          | Colle Sandbar Co                                       | nystal<br>Newson            | RD                     | E BACS                                          |                      | Center                       | ( <sup>2</sup>         |                        | CITCA -                          |                                          |                        |                   | 迴                           | 96                        | WALRATH RD                | THIEME DR              | Read                  | field                                   |
|                          | Round L.                                               |                             | RD                     | 31 sun C:                                       |                      |                              | that<br>to the         |                        | MON                              | Fre                                      | emont                  | 36                |                             |                           |                           | CHOCK                  | CHROEDER              | ⊋ <b>₩</b> 30                           |
| 3                        |                                                        |                             | 36                     | HOBSON                                          | Pont -               | YOHR<br>RD<br>ZABEL          | AKRON AVE              | ð.                     | MON                              | <u>(</u> 40)                             | COUNTY RD              | AH L              |                             |                           | MARSH                     | ED                     | ONL                   | A                                       |
|                          |                                                        |                             |                        |                                                 |                      |                              |                        |                        |                                  |                                          |                        |                   |                             |                           |                           |                        |                       |                                         |

**Snowmobile Trail Bicycle Trail/Route** Equestrian Trail Hiking/Walking Trail **Golf Course Locator Airport Locator** 

This free publication is made possible by the advertisers and other local agencies and may not be reproduced. Please support the local advertisers on this publication. Comnents and/or suggestions may be directed to: info@l

View this publication online at: www.lincolnmarketing.us

This map is prepared with information provided to us by others, therefore, Lincoln Marketing and the advertisers assume no liability in regards to trails (including accuracy). Please respect private property and no trespassing signs. Stay on trails.

Exercise extreme caution on all lakes and streams. Obey all state and local laws and ordinances. Do not operate snowmobiles on county roads or state highways.