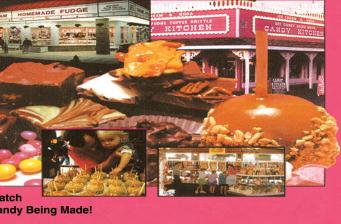

# GOODY • GOODY • GUM DRO CANDY KITCHENS

**SAUK COUNTY** 

**NOW SERVING** 

Authentic Mexican Restaurant

www.josesauthenticmexicanrestaurant.com

Sun. 11am - 9pm

8th Street • Baraboo

We invite you to sample and take home fantastic homemade fudge, hand dipped chocolates, truffles caramels, nut clusters, caramel apples, saltwater taffy, sugarfree candies and chocolates, Jelly Bellys, ice cream, yogurt, soda, hard candies, gummies, rock candy, lollipops, popcorn, espresso, gourmet coffees and more. Order your Christmas candy too. We mail anywhere!

and help support businesses throughout your area.

We invite you to sample and take home fantastic homemade fudge, hand dipped chocolates, truffles caramels, nut clusters, caramel apples, saltwater affy, sugarfree candies and chocolates, Jelly Bellys, ice cream, yogurt, soda, hard candies, gummies, rock candy, lollipops, popcorn, espresso, gourmet coffees and more. Order your Christmas candy too. We mail anywhere!