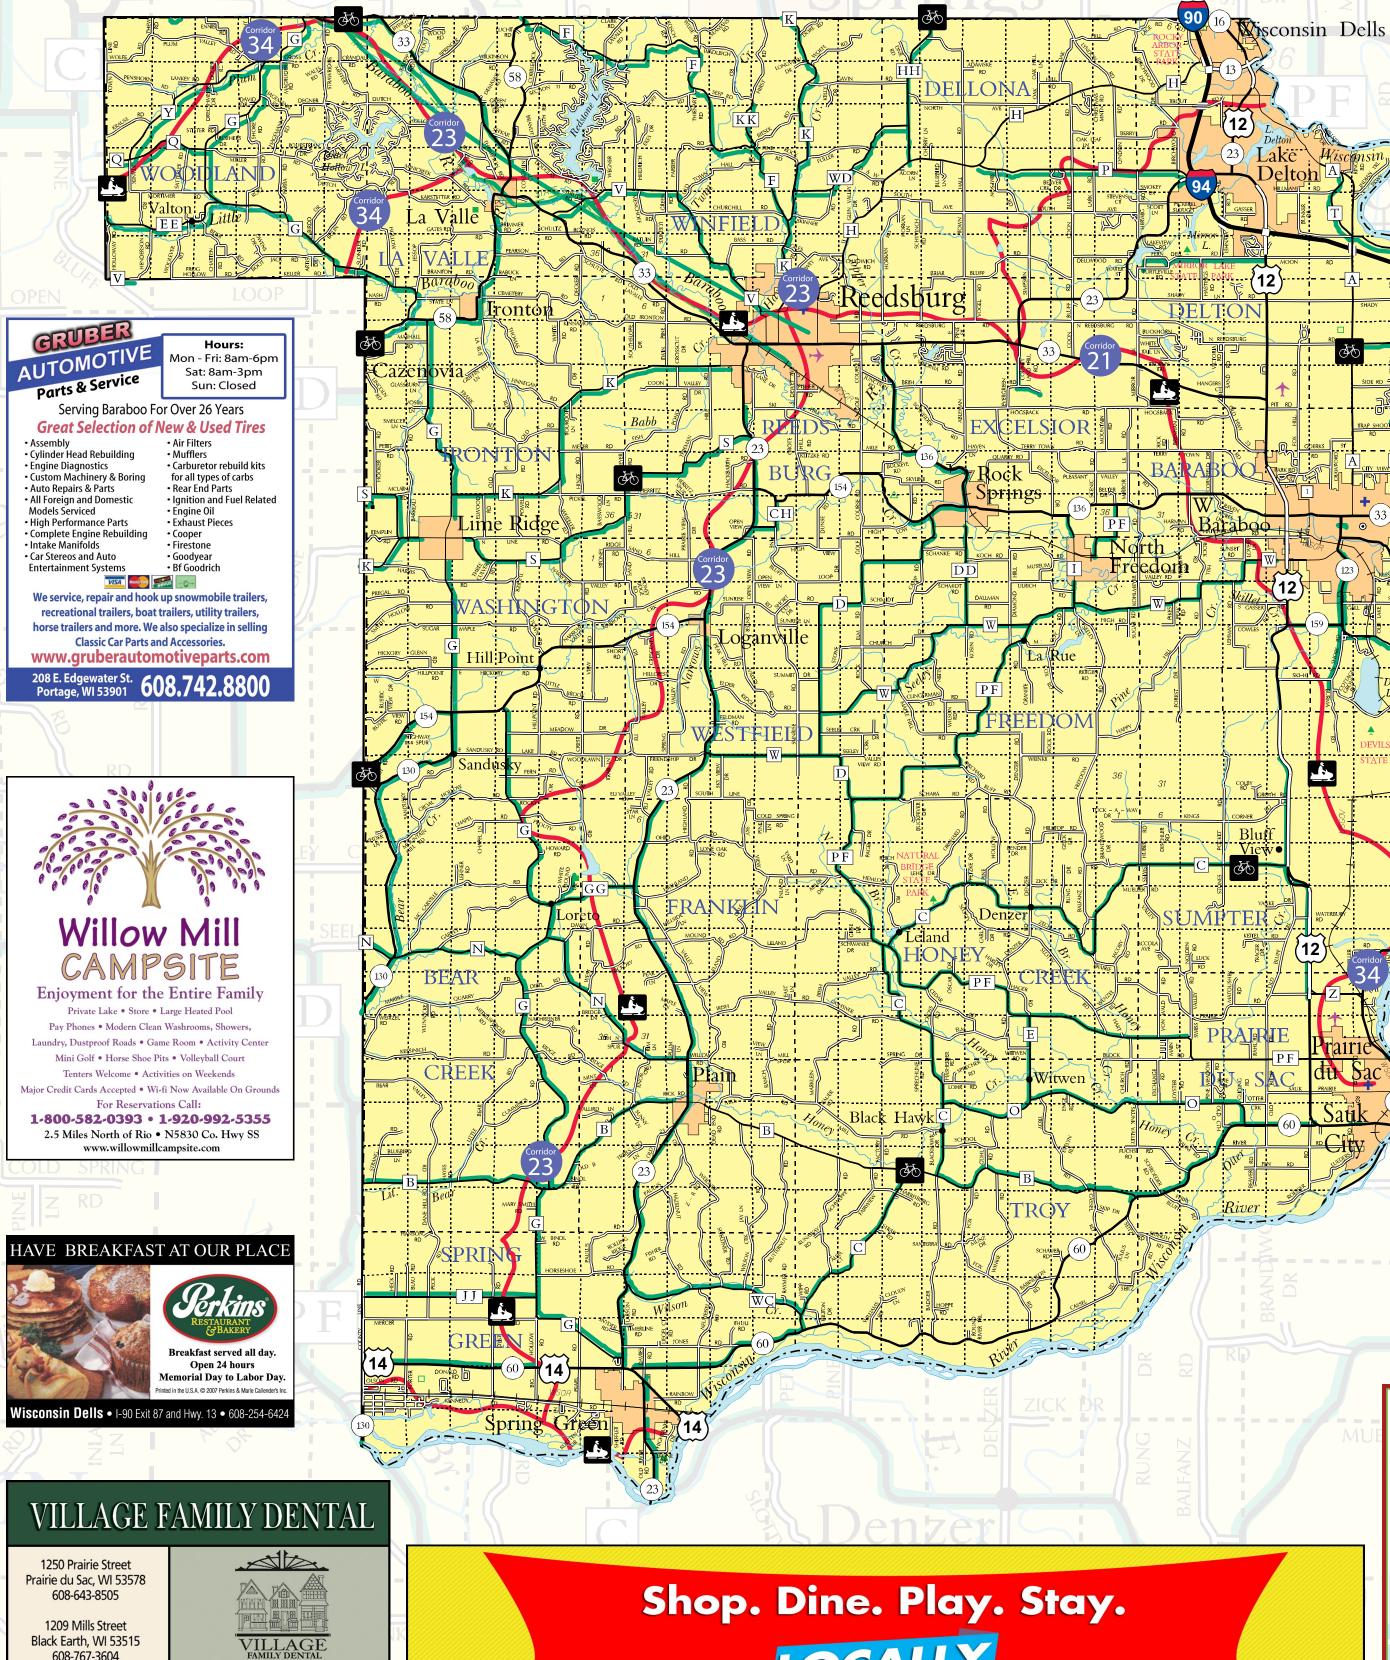

**Snowmobile Trail** 

**Bicycle Trail/Route** 

This free publication is made possible by the advertisers and other local agencies and may not be reproduced. Please support the local advertisers on this publication. Comments and/ r suggestions may be directed to: info@lincolnmarketing.us

This map is prepared with information provided to us by others, therefore, Lincoln Marketing and the advertisers assume no liability in regards to trails (including accuracy). Please espect private property and no trespassing signs. Stay on trails. Exercise extreme caution on all lakes and streams. Obey all state and local laws and ordinances. Do not operate snowmobiles on county roads or state highways.

# **屬** Sauk & Columbia Counties, Wisconsin