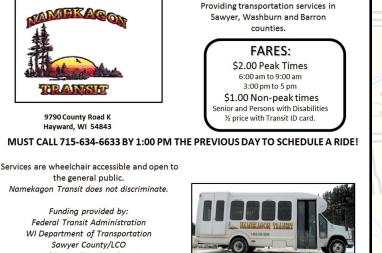

**Open 7 Days a Week from 10:00 a.m. - 10:00 p.m.** Located just 4 miles south of LCO Casino on

FARES: \$2.00 Peak Times 3:00 pm to 5 pm \$1.00 Non-peak times ½ price with Transit ID card.

the general public

Funding provided by: Federal Transit Administration

715-661-0504 cell corymeyer@midwesthardwood.com

**BILL & DONNA DURAND ZO# 611 IEL/AMSOIL ACADEMY** SEL/AMSOIL MUSEUM

Join With The Nation's Sales "Leaders" Since 1976! **BILL & DONNA DURAND, ZO# 611** HALL OF FAME