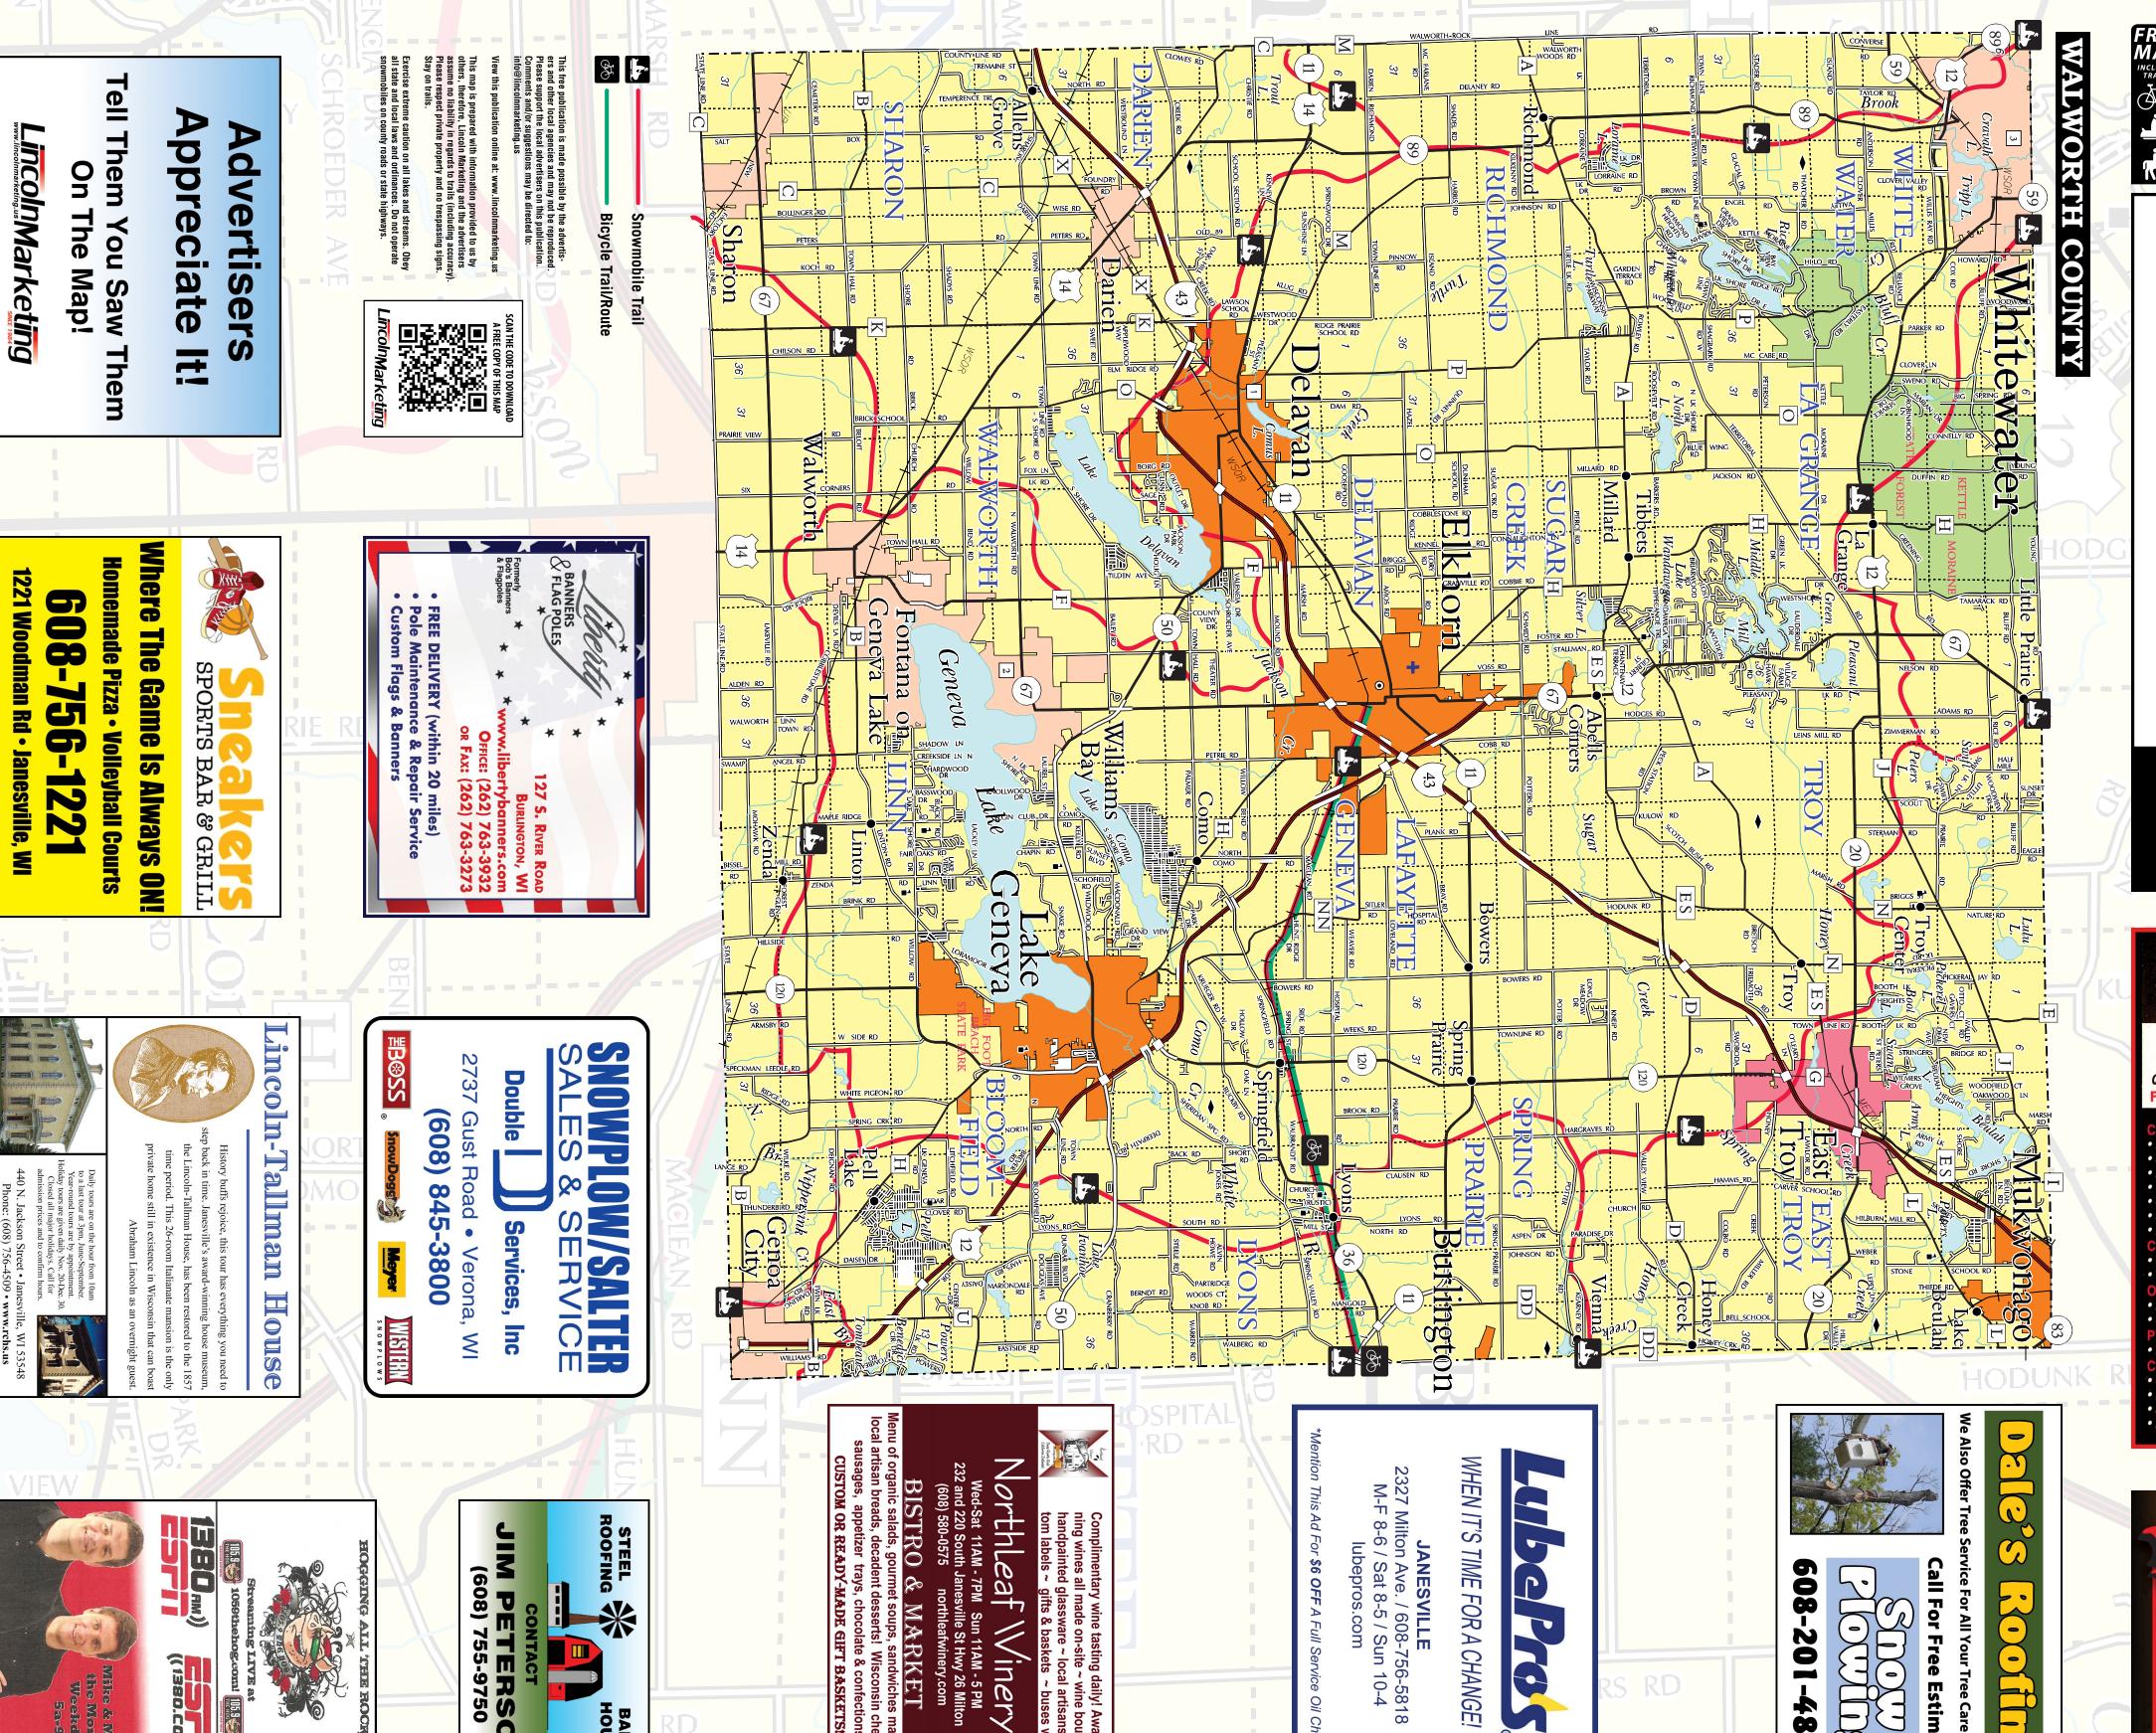

**A PETERSO** (608) 755-9750

Rock & Walworth
Counties, Featuring
Janesville &
Beloit, Wisconsin

- Free Developmental Screening For Birth - 3 yrs
- Child Development & **Family Education**
- Special Instruction
- Speech / Language Services
- Physical & Occupational **Therapy**

Services Provided In The Child's Natural Environment

608-756-3147 2020 E Milwaukee #6 Janesville, WI

Call For Free Estimates

**508-201-4863** 

Pros

**Tell Them You Saw Them** On The Map!

Wed-Sat 11AM - 7PM Sun 11AM - 5 PM

JANESVILLE & BELOIT

**JANESVILLE** 

- Free Developmental Screening For Birth - 3 yrs
- Child Development & **Family Education**
- Special Instruction
- Speech / Language Services
- Physical & Occupational Therapy

Services Provided In The Child's Natural Environment

608-756-3147 2020 E Milwaukee #6 Janesville, WI