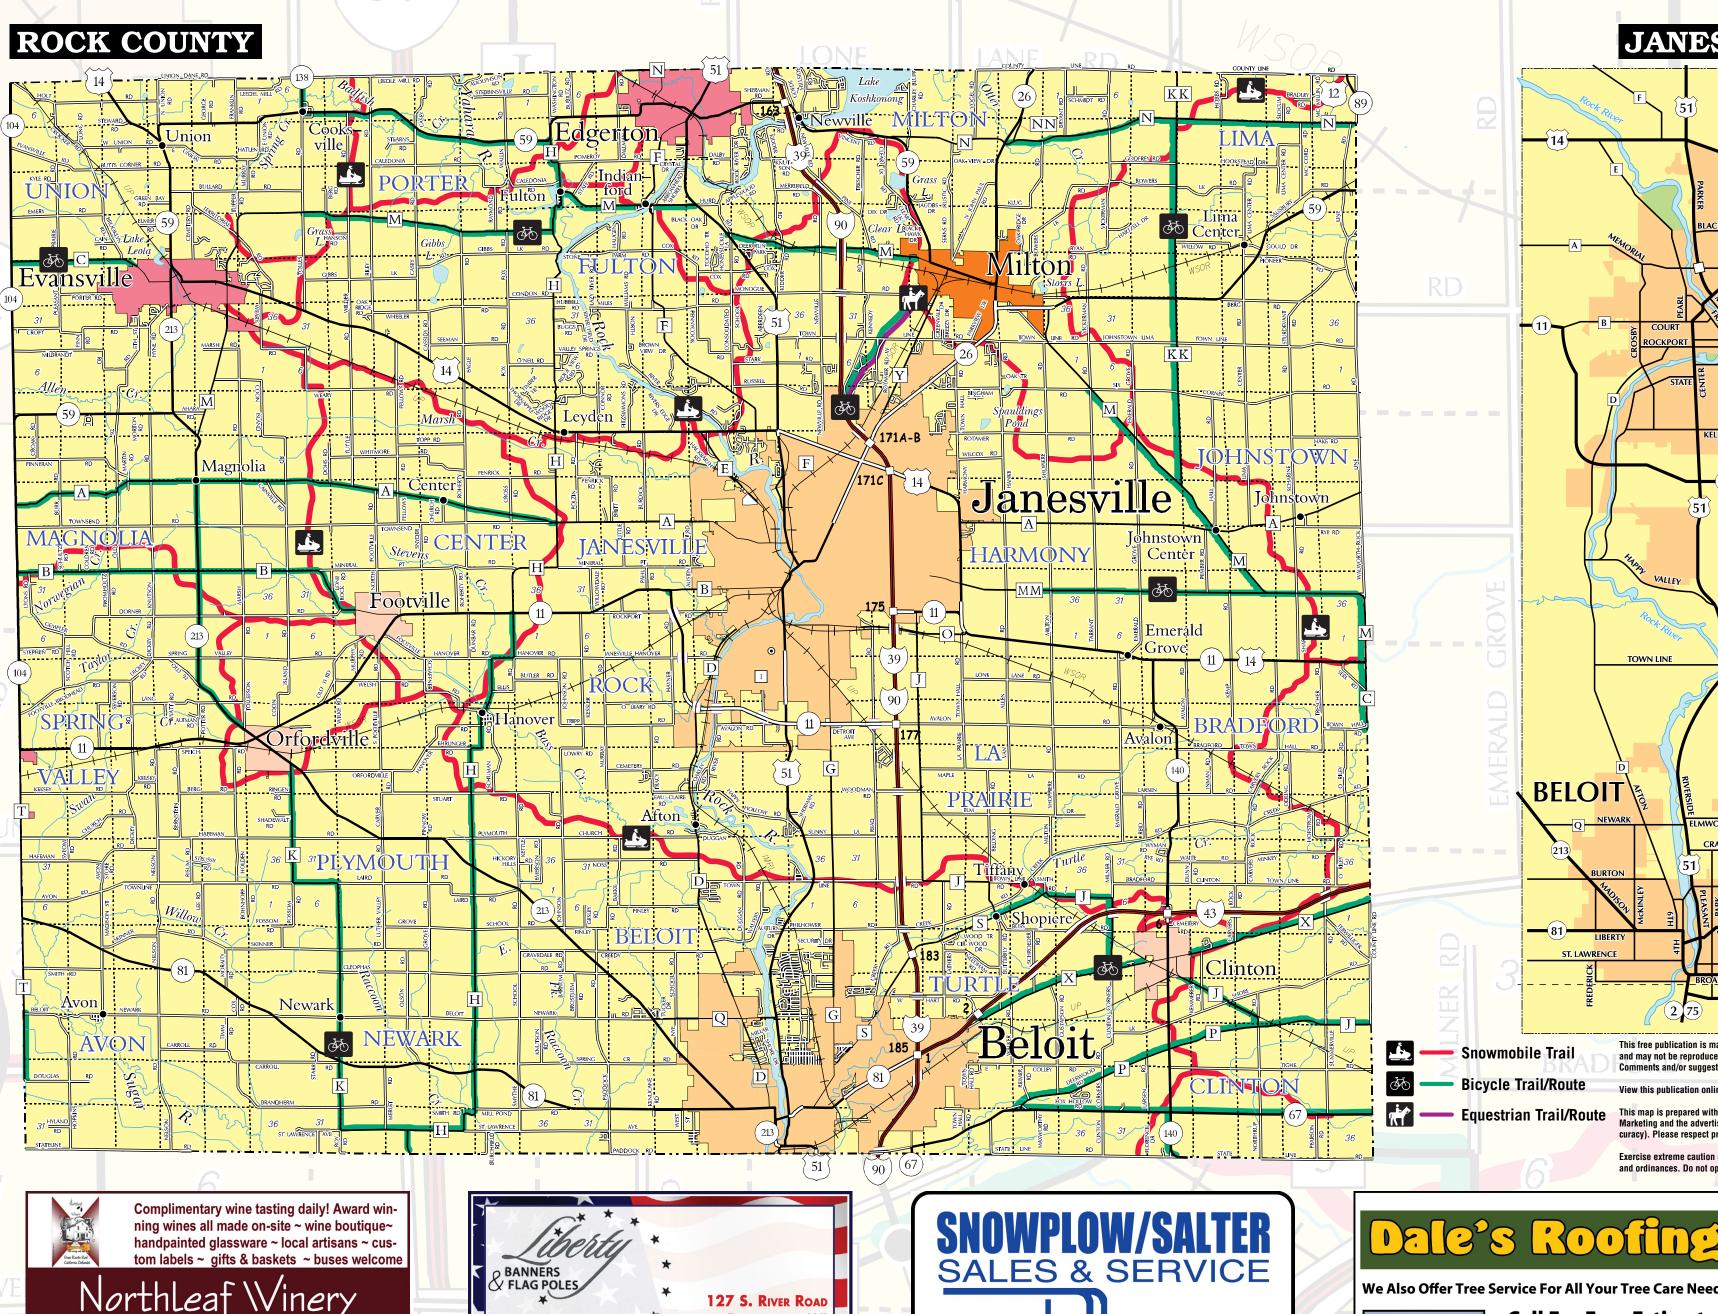

**A PETERSO** (608) 755-9750

Rock & Walworth
Counties, Featuring
Janesville &
Beloit, Wisconsin

- Free Developmental Screening For Birth - 3 yrs
- Child Development & **Family Education**
- Special Instruction
- Speech / Language Services
- Physical & Occupational **Therapy**

Services Provided In The Child's Natural Environment

608-756-3147 2020 E Milwaukee #6 Janesville, WI

Call For Free Estimates

**508-201-4863** 

Pros

**Tell Them You Saw Them** On The Map!

Wed-Sat 11AM - 7PM Sun 11AM - 5 PM

JANESVILLE & BELOIT

**JANESVILLE** 

- Free Developmental Screening For Birth - 3 yrs
- Child Development & **Family Education**
- Special Instruction
- Speech / Language Services
- Physical & Occupational Therapy

Services Provided In The Child's Natural Environment

608-756-3147 2020 E Milwaukee #6 Janesville, WI