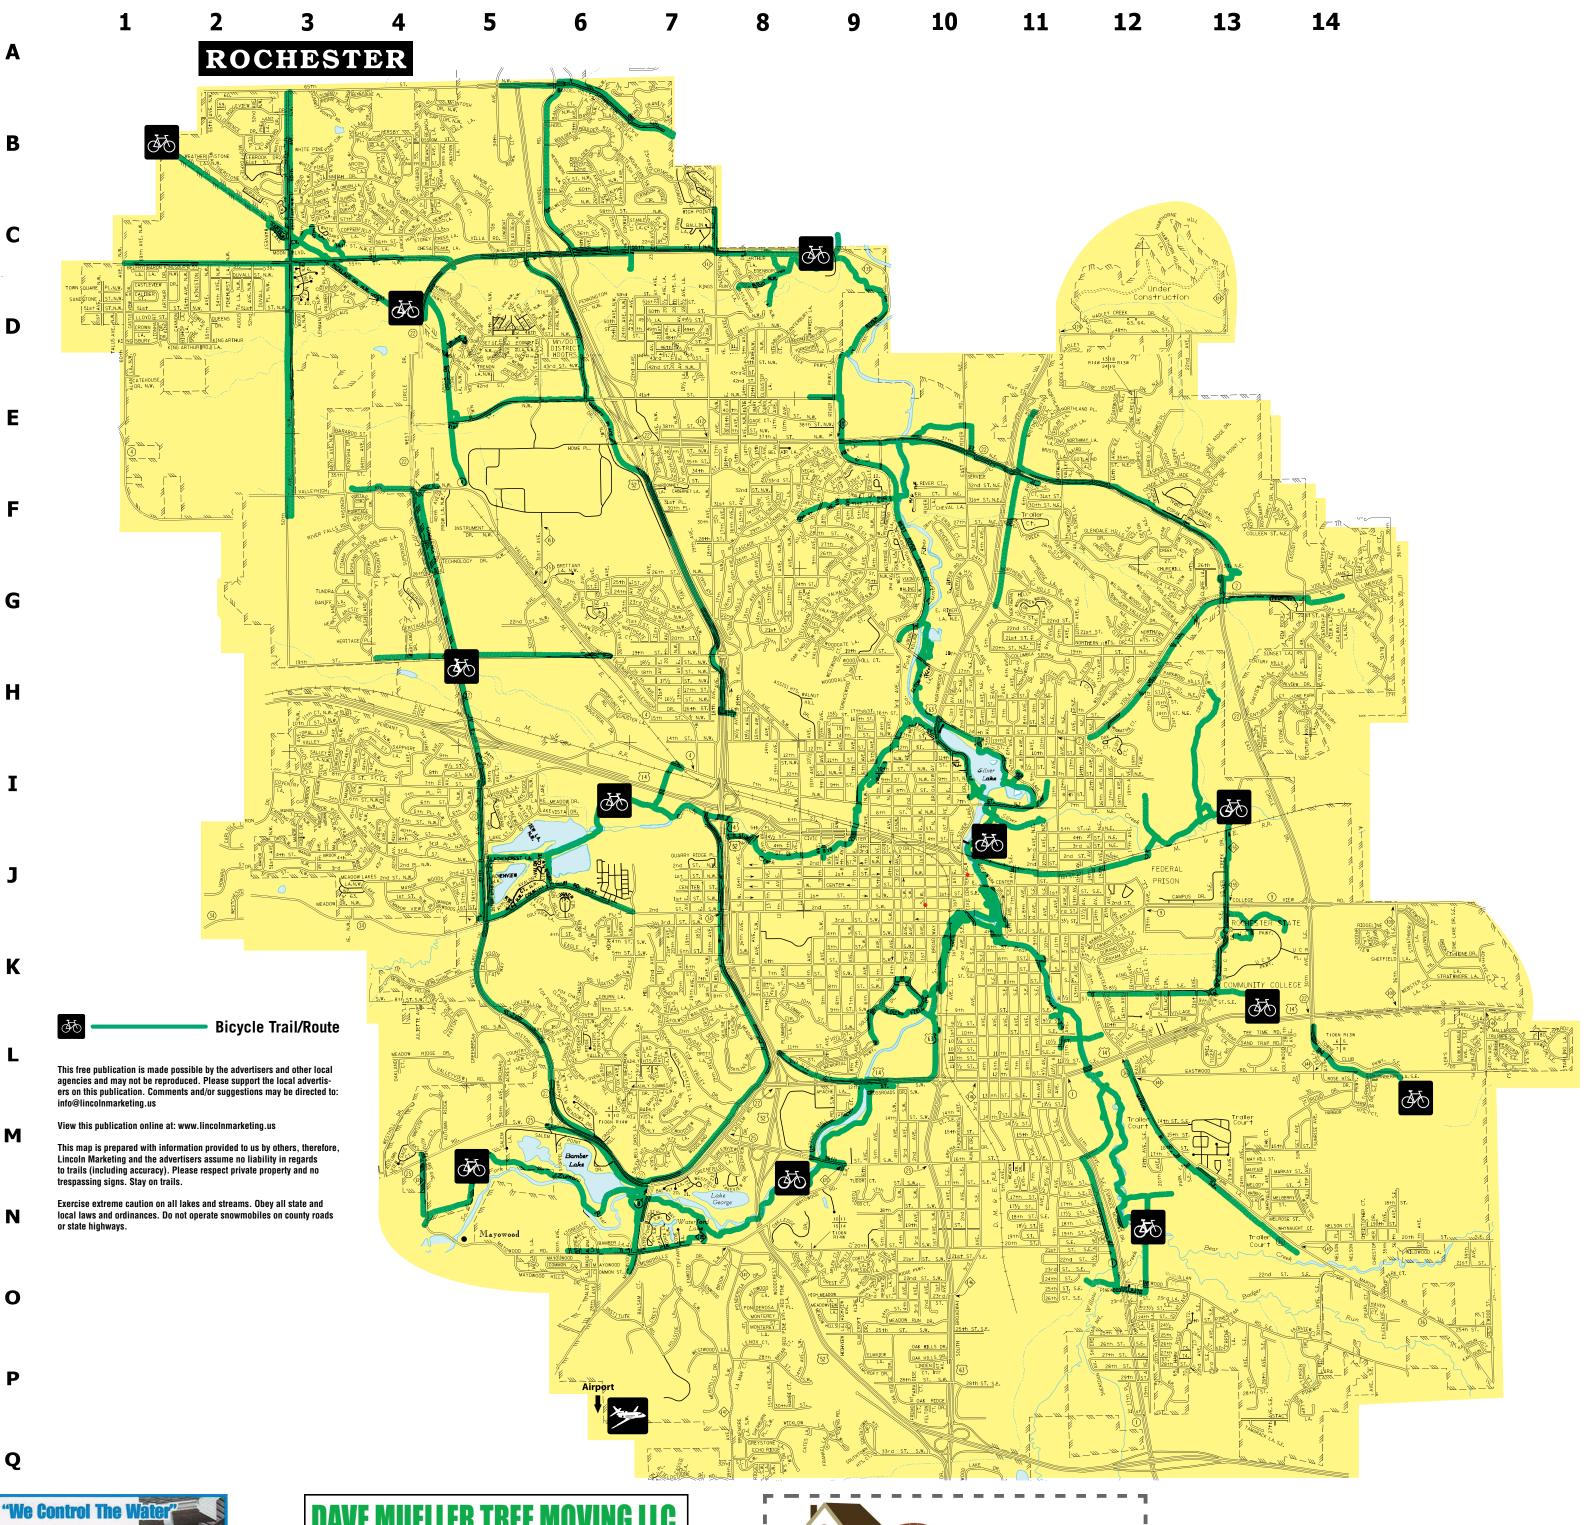

Snowmobile Trail

Bicycle Trail/Route

This free publication is made possible by the advertisers and other local agencies and may not be reproduced. Please support the local advertisers on this publication. Comments and/or suggestions may be directed to: into@lincolnmarketing us

View this publication online at: www.lincolnmarketing.us

This map is prepared with information provided to us by others, therefore, Lincoln Marketing and the advertisers assume no liability in regards to trails (including accuracy). Please respect private property and no trespassing signs. Stay on trails.

Exercise extreme caution on all lakes and streams. Obey all state and local laws and ordinances. Do not operate snowmobiles on county roads or state highways.

7-876-2866

• Reduces Edging & Tr
Time • Gives A Clean, I
Appearance To Your
Continuous edging kee
or stone in & grass