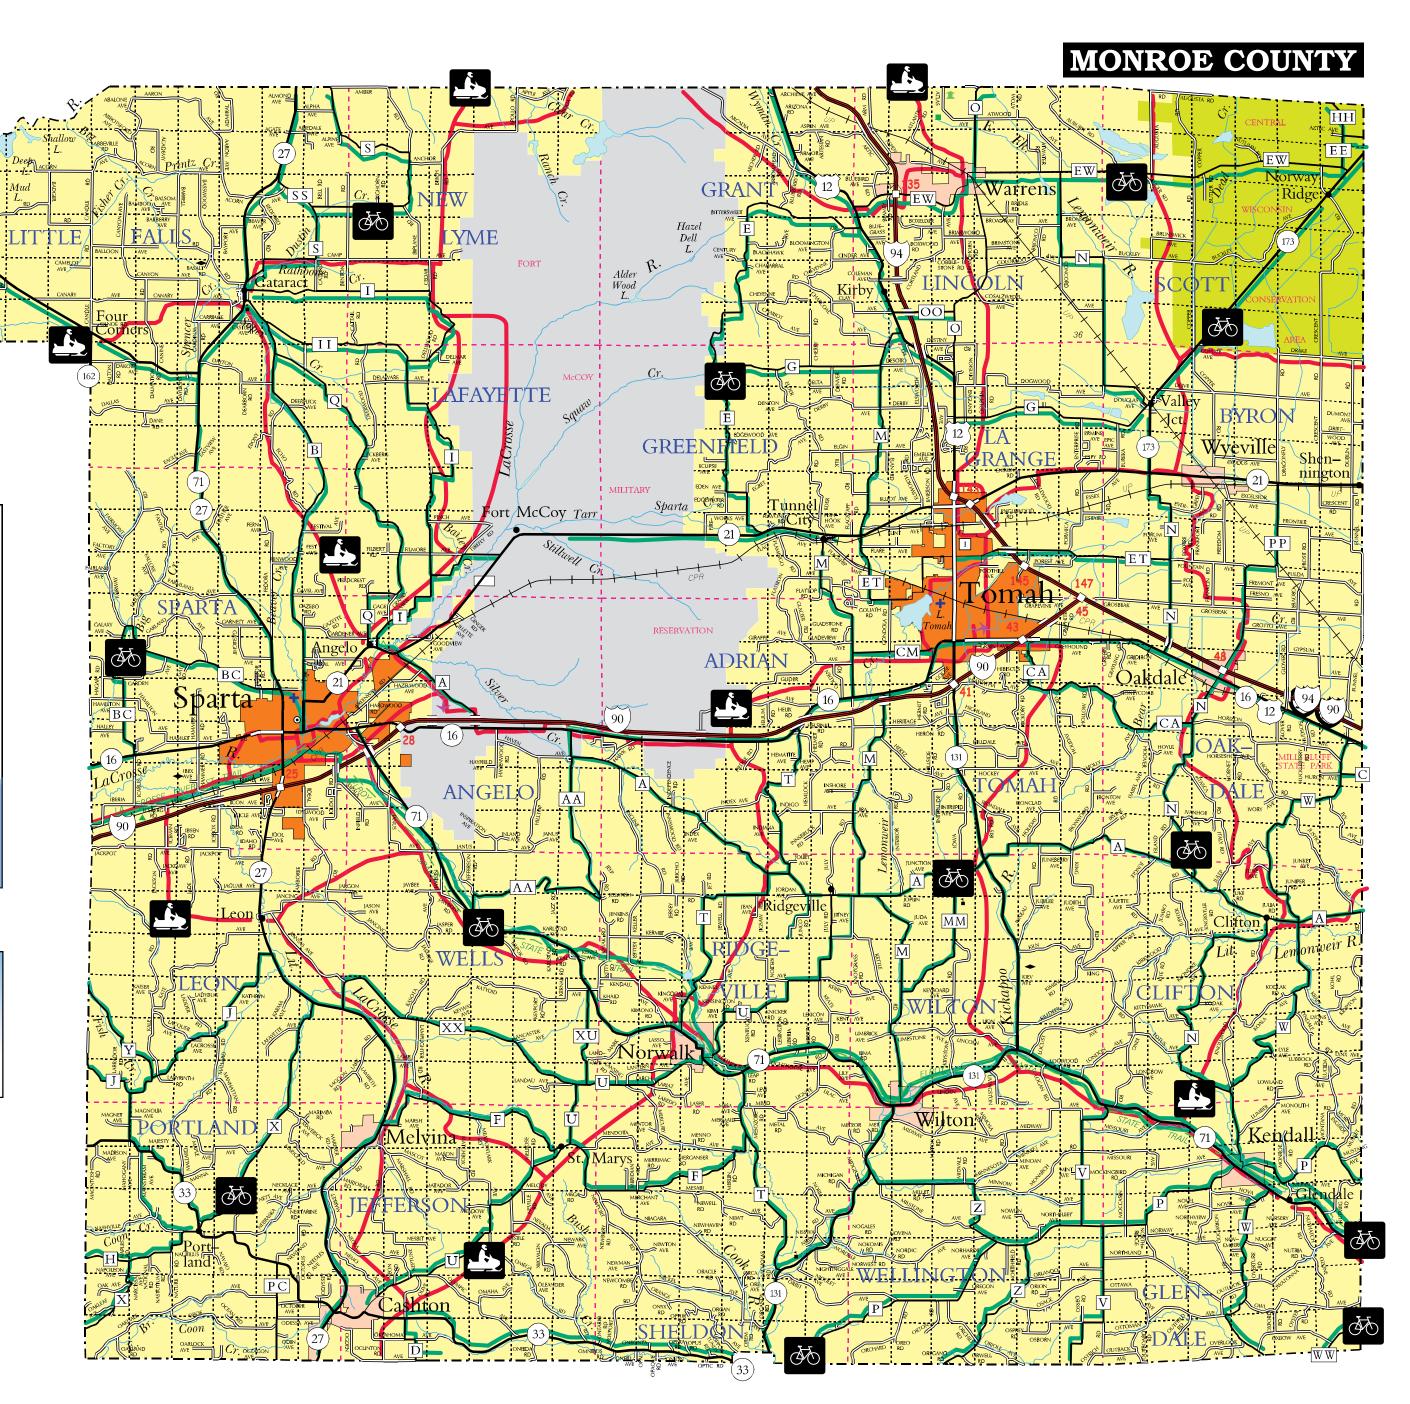

wire. Brass Aluminum, Aluminum rims, Stainless, Copper, Electric motors. Etc. Seniors- Aluminum cans Wednesdays. New hours: Mon.-Fri. 9 to 4 | Sat. 9 to noon N6631 Cty. Hwy. G | Neillsville, WI 54456 Phone: 715-937-5649

**SUPER 8 MOTEL - BLACK RIVER FALLS** ATV/snowmobile access from parking lot. 54 rooms Located Hwy 54 East, Black River Falls, Exit #116. W10090 Hwy 54 East | Black River Falls, WI 54615 Phone: 715-284-3320 | Toll Free: 800-800-8000 Email: super8blackriverfallswi@gmail.com www.super8.com

80

OINT

BEAR

BLUFF







Topsoil • Gravel • Fill Sand

Demolition & Drain Tile

Rip Rap • Ponds

Utility Water & Sewer Work





S

Email: info@lincolnmarketing.us for advertising in your local area.

We'll Get You **EXP** Where You Want To Go. LincolnMarketing































1021 N. Superior Ave. Ste. 5 • Tomah, WI • 608-372-9600







www.adrcww.org