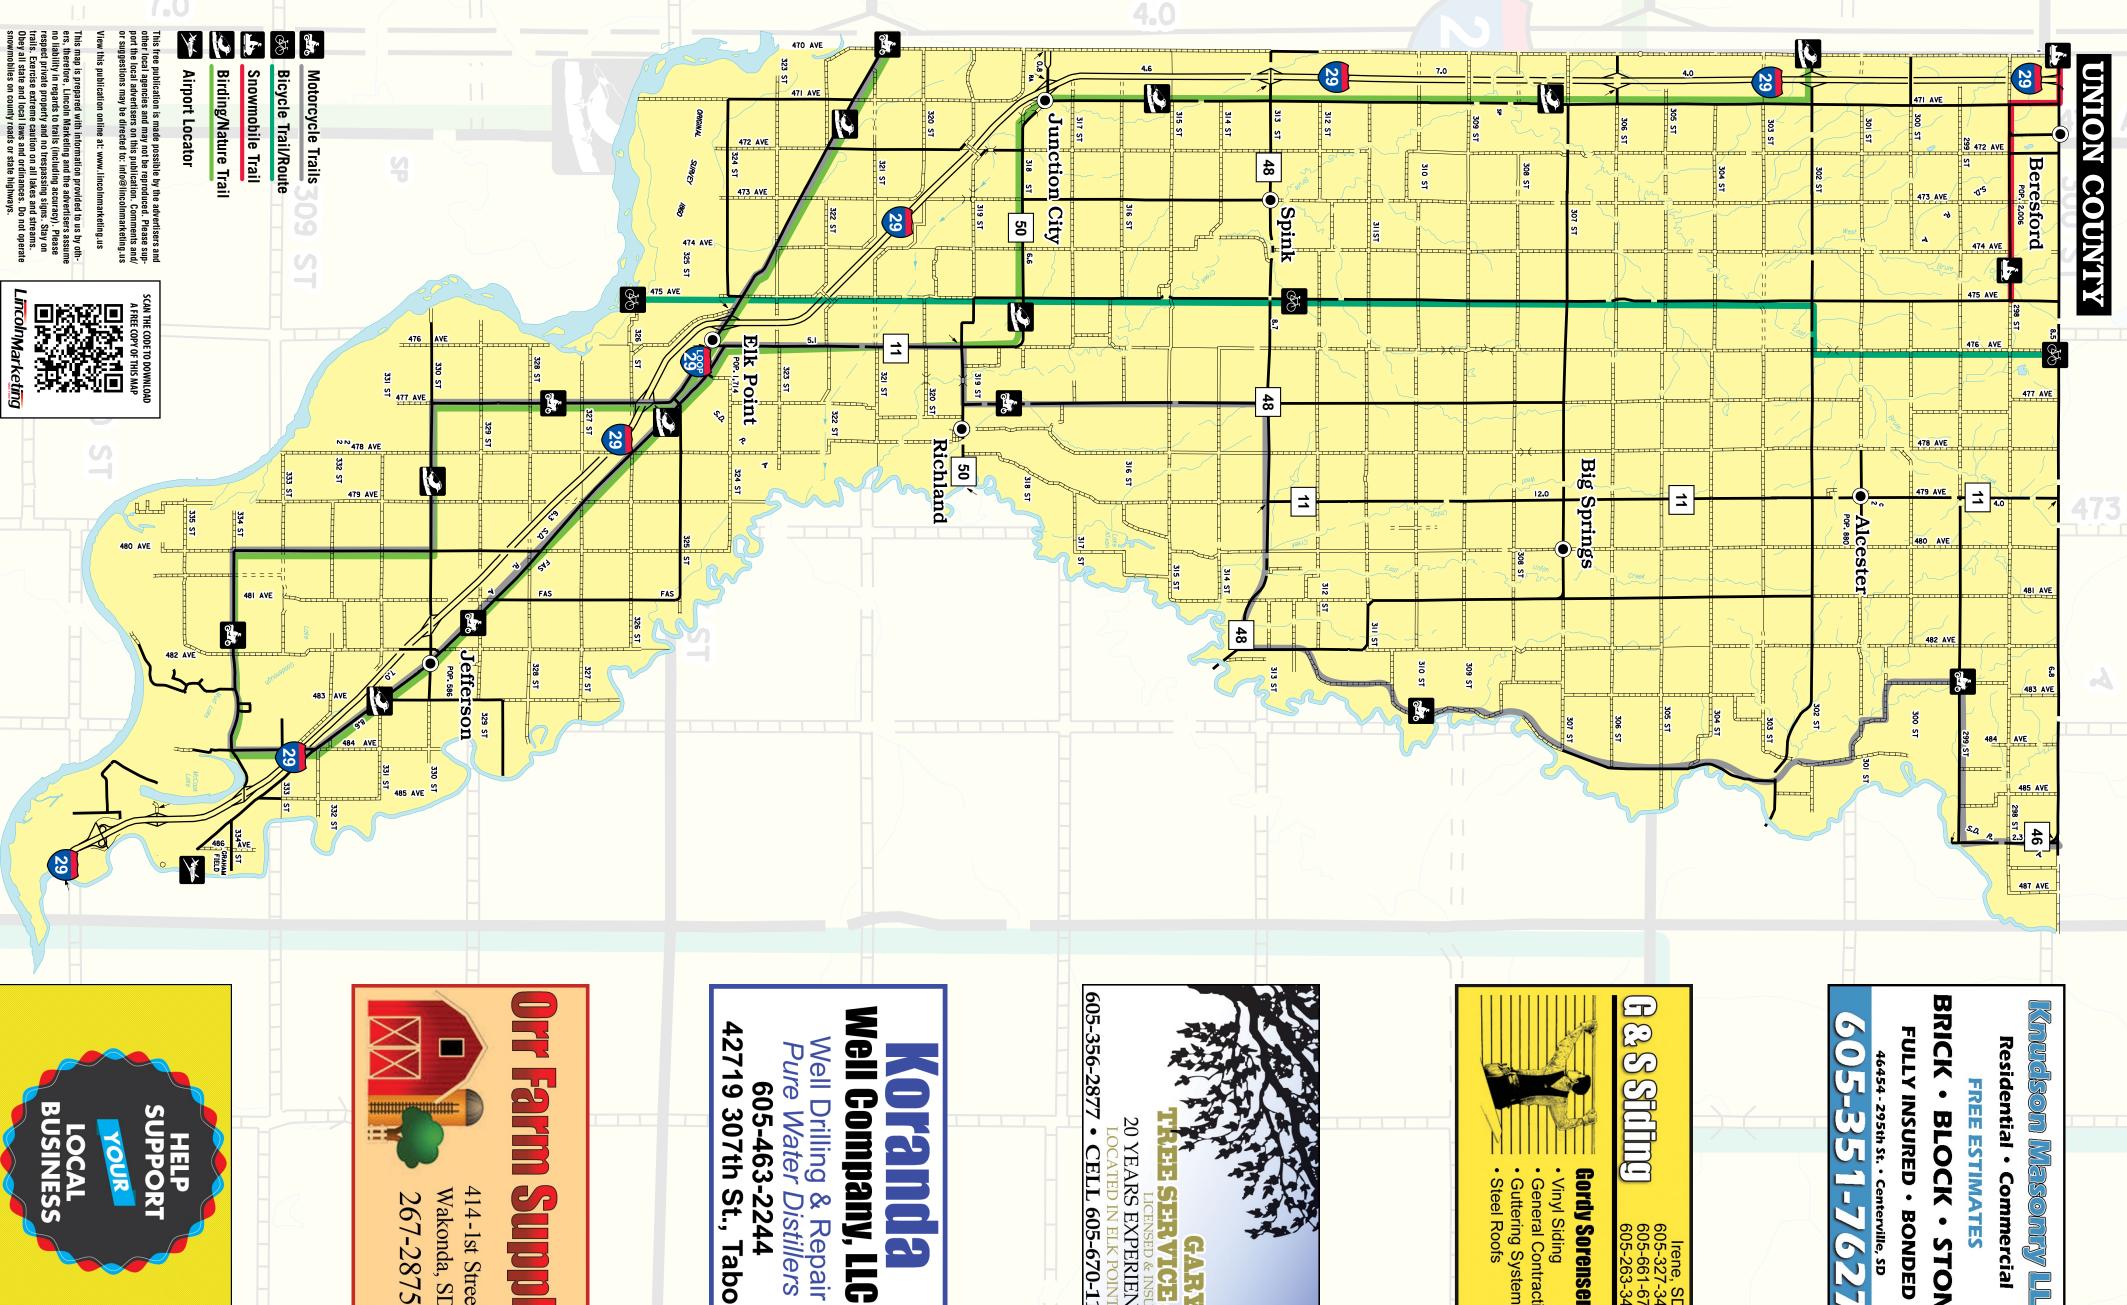

a Saturday. That's Because besides world-class casino action, you can try your luck on the links at the nearby Randall Hills Country Club, or wet a line in search of legendary Missouri River fishing action.

Located in the heart of the Missouri River Valley amid the picturesque prairies of southeast South Dakota.

## **Open 24 Hours Featuring:**

Slots - Bingo
Blackjack - Poker
Hotel - Gift Shop
Lucky's Lounge
Live Entertainment
4 Directions Restaurant
Travel Plaza

Book your room by VISA/MasterCard 1-800-362-6333

For more information call us at (605) 487-7871

or visit online at www.fortrandall.com

Fort Randall Casino & Hotel is located 10 miles west of
Wagner, SD or 3 miles east of Fort Randall Dam on Hwy. 46

Fort Randall Casino & Hotel is owned & operated by the Yankton Sioux Tribe



YEARS EXPERIENCE

605-670-1199

Security Gate / (
Fenced Facility
Boat, Commerci

/ Cameras

GAIRY/S SERVICE INC.

**Gordy Sorensen** 

**ADAM'S CONSTRUCTION LLC** 

**High Efficiency Homes** 

New • Remodels

Yankton/Vermillion Area 605-202-0418

Roofing • Siding • Framing

BONDED

STONE

MINIMUM COST.

**EXPOSURE** 

Map & Guide Ads Work. Email: info@lincolnmarketing.us for advertising in your local area.

.incolnMarketing

We'll Get You Want To G



Yankton,

Clay & Union Counties,

South Dakota

\* P&LARIS

YOUR NEIGHBOR

At Fort Randall Casino & Hotel everyday seems nearby Randall Hills Country Club, or wet a line in search of legendary Missouri River fishing action.

the picturesque prairies of southeast South Dakota.

Slots - Bingo
Blackjack - Poker
Hotel - Gift Shop
Lucky's Loung