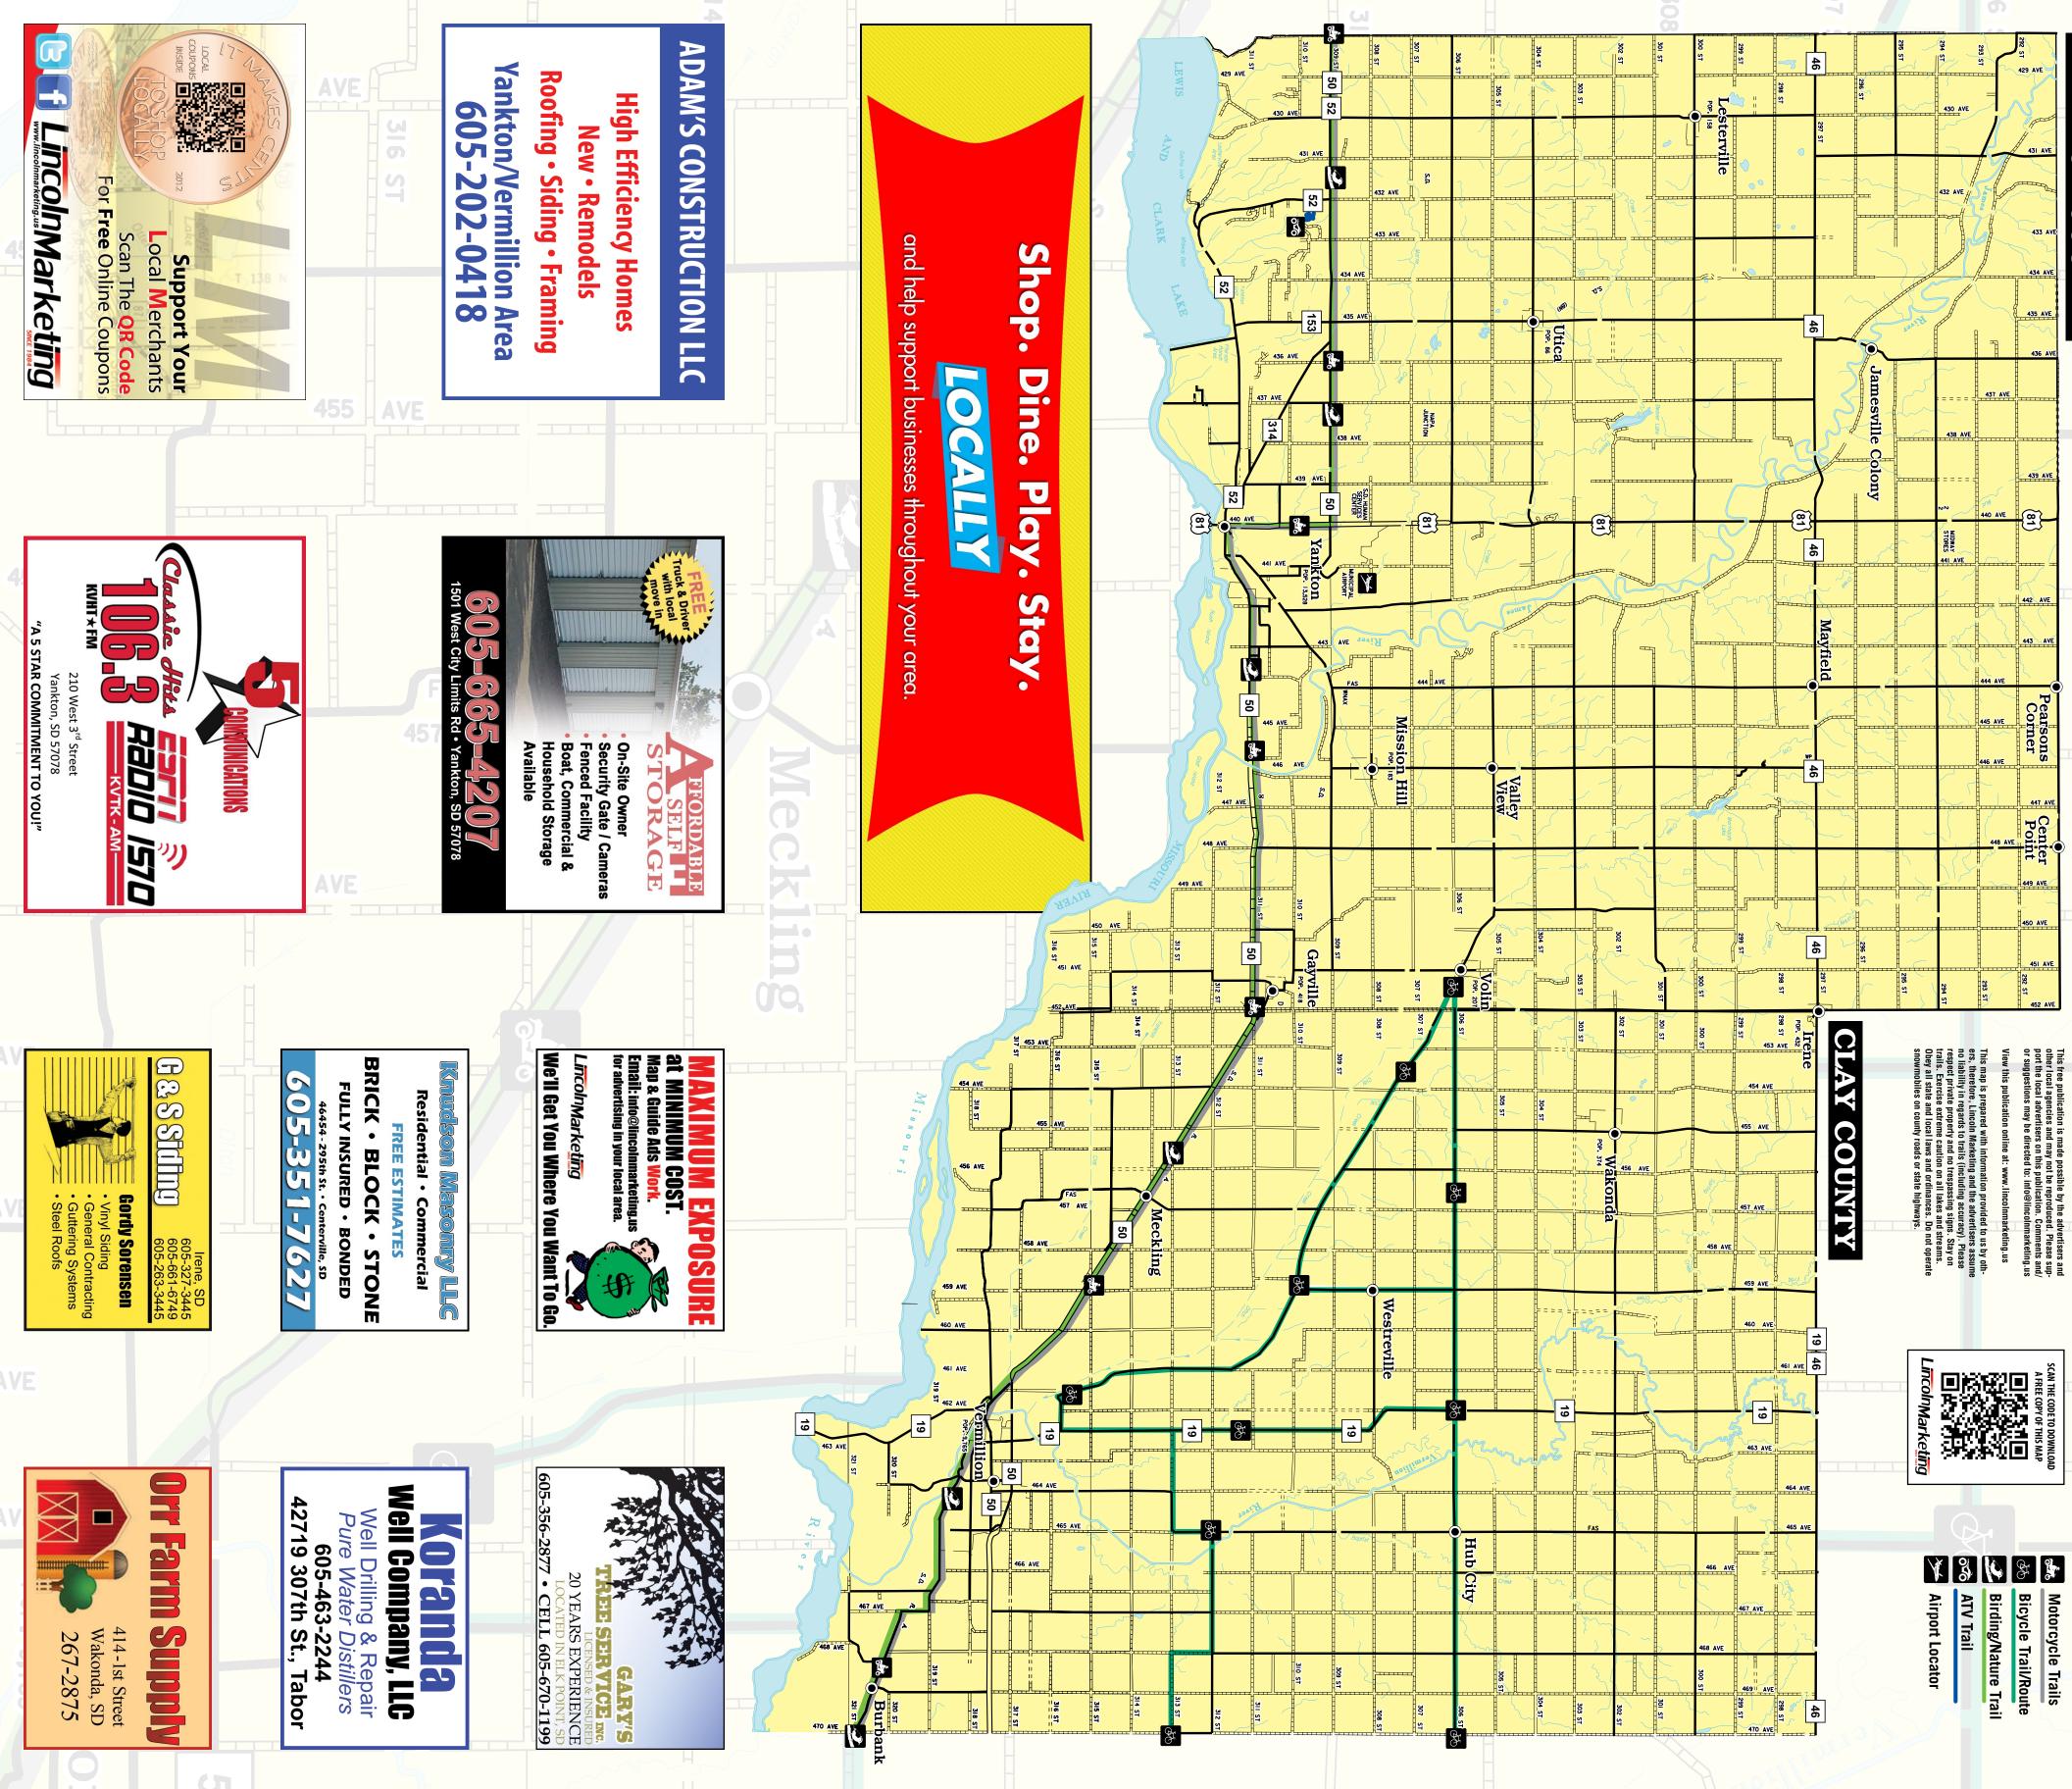

YANKTON COUNTY





At Fort Randall Casino & Hotel everyday seems like a Saturday. That's Because besides world-class casino action, you can try your luck on the links at the nearby Randall Hills Country Club, or wet a line in search of legendary Missouri River fishing action.

Located in the heart of the Missouri River Valley amid the picturesque prairies of southeast South Dakota.

## **Open 24 Hours Featuring:**

Slots - Bingo
Blackjack - Poker
Hotel - Gift Shop
Lucky's Lounge
Live Entertainment
4 Directions Restaurant
Travel Plaza

Book your room by VISA/MasterCard 1-800-362-6333

For more information call us at (605) 487-7871

or visit online at www.fortrandall.com

Fort Randall Casino & Hotel is located 10 miles west of
Wagner, SD or 3 miles east of Fort Randall Dam on Hwy. 46

F