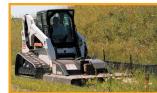

### Tri County Brush Hogging LLC

**Athens, WI 54411 Serving Wisconsin** Phone:

715-316-2504

- Cut back your fence lines with a reach of 14 feet high
- Open up ATV, snowmobile, deer and shooting trails and lanes • Our skid steer is equipped with tracks so we can cut in
- soft areas like waterways and marshes · Can cut and mulch trees up to 6 inches in diameter
- Cutter head width of 72 inches Talk with Mark today!

#### Tri County Brush Hogging LLC

• Family Caregiver Support

**Athens, WI 54411 Serving Wisconsin** Phone: 715-316-2504

- Email: tricountybrushhogging@gmail.com • Cut back your fence lines with a reach of 14 feet high • Open up ATV, snowmobile, deer and shooting trails and lanes
- Our skid steer is equipped with tracks so we can cut in soft areas like waterways and marshes
- · Can cut and mulch trees up to 6 inches in diameter Cutter head width of 72 inches