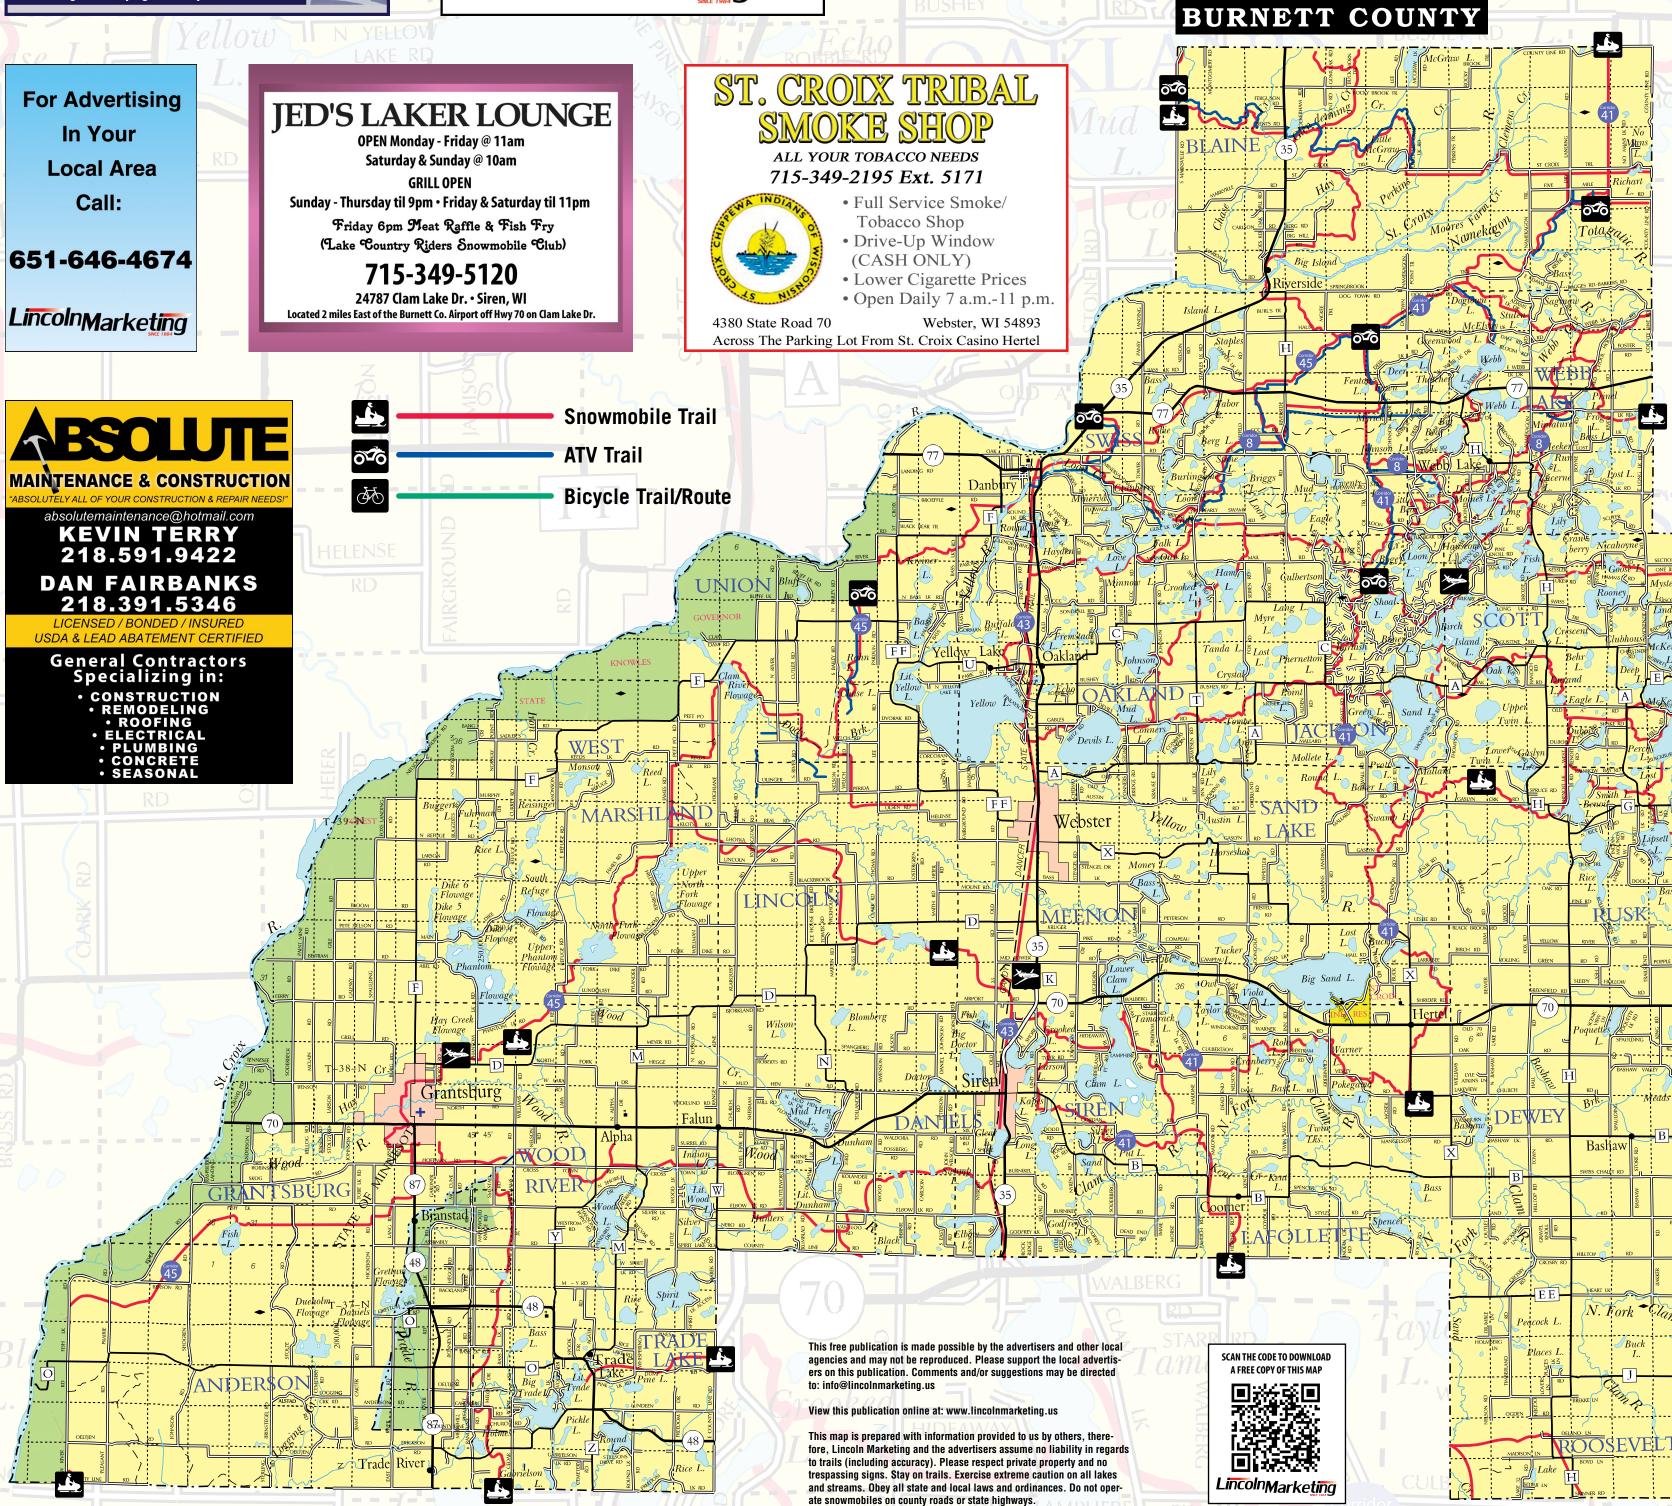

#### JED'S LAKER LOUNGE OPEN Monday - Friday @ 11am

Saturday & Sunday @ 10am Sunday - Thursday til 9pm • Friday & Saturday til 11pm Friday 6pm Meat Raffle & Fish Fry (Lake Country Riders Snowmobile Club)

715-349-5120

24787 Clam Lake Dr. • Siren, WI Located 2 miles East of the Burnett Co. Airport off Hwy 70 on Clam Lake Dr.

## ST. CROIX TRIBAL SMOKE SHOP

ALL YOUR TOBACCO NEEDS 715-349-2195 Ext. 5171

- Full Service Smoke/ Tobacco Shop • Drive-Up Window
- (CASH ONLY) • Lower Cigarette Prices

• Open Daily 7 a.m.-11 p.m.

Webster, WI 54893 4380 State Road Across The Parking Lot From St. Croix Casino Hertel