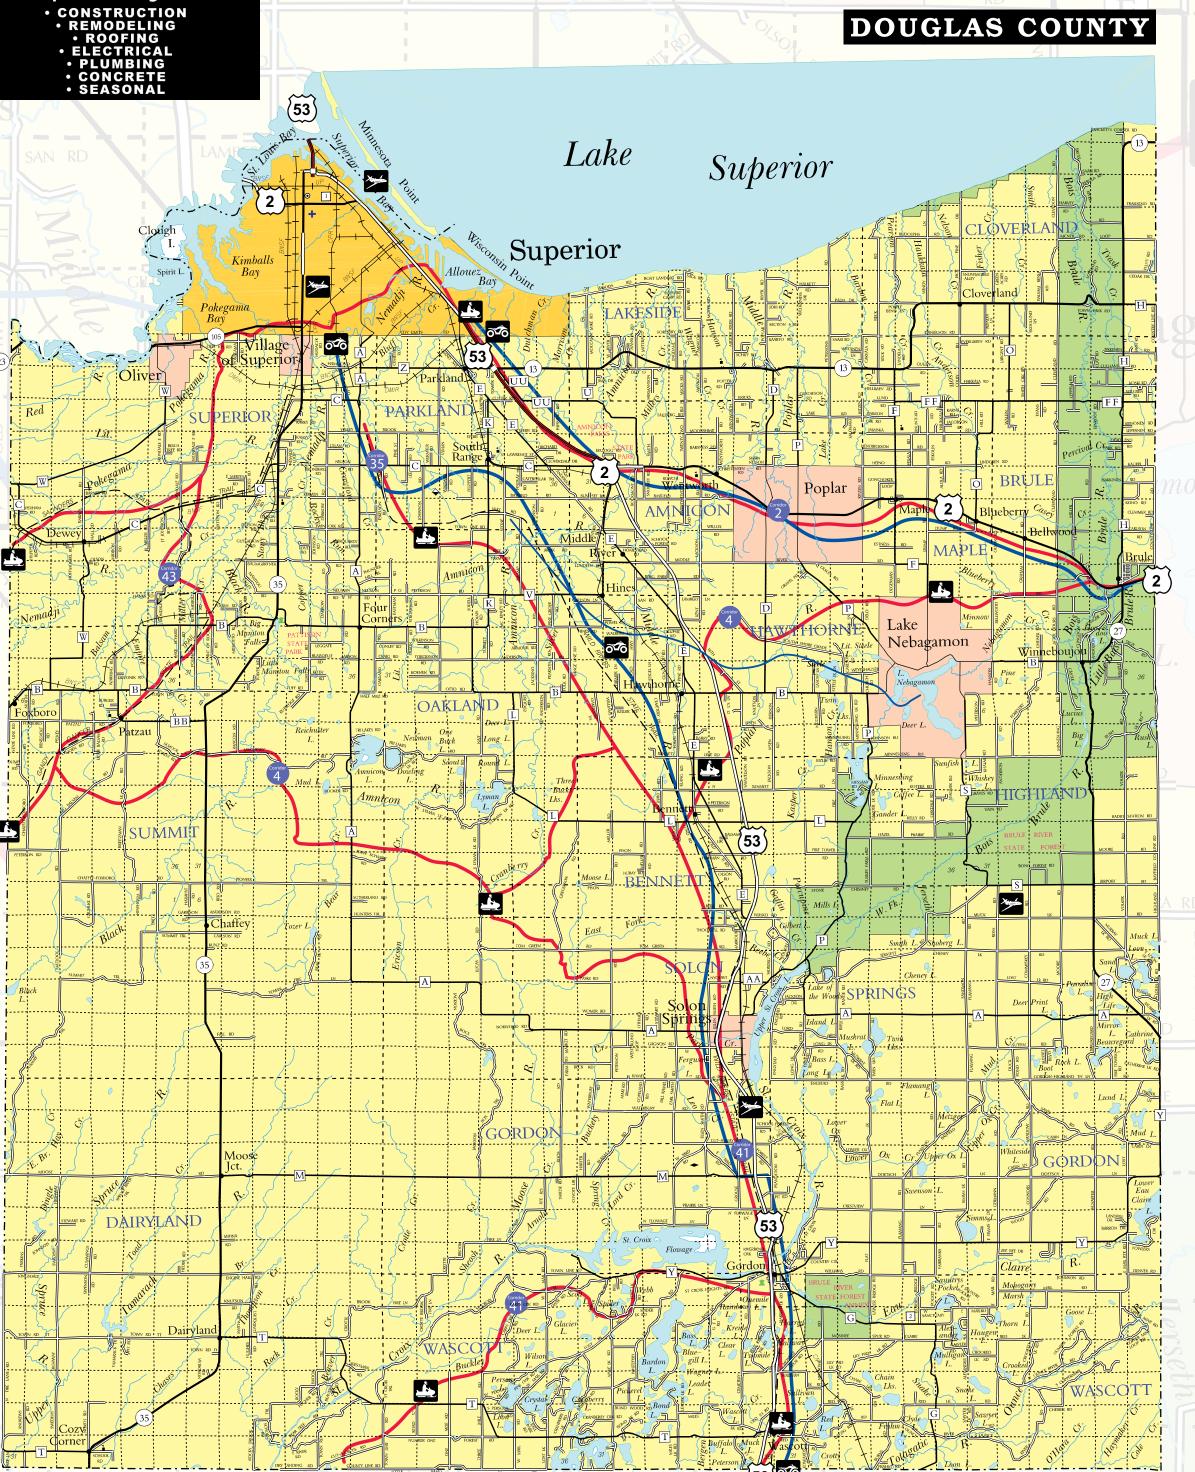

** Map & Guide Ads Work.

Email: info@lincolnmarketing.us for advertising in your local area.

LincolnMarketing

Where You Want To Go.

#### JED'S LAKER LOUNGE OPEN Monday - Friday @ 11am

Saturday & Sunday @ 10am Sunday - Thursday til 9pm • Friday & Saturday til 11pm Friday 6pm Meat Raffle & Fish Fry (Lake Country Riders Snowmobile Club)

715-349-5120

24787 Clam Lake Dr. • Siren, WI Located 2 miles East of the Burnett Co. Airport off Hwy 70 on Clam Lake Dr.

## **Advertisers Appreciate It!**

**Tell Them You Saw Them** On The Map!

**LincolnMarketing**www.lincolnmarketing.us



LincolnMarketing

assume no liability in regards to trails (including accur Please respect private property and no trespassing signs

streams. Obey all state and local laws and ordinances.



#### DOUGLAS COUNTY



### **Grindstone Creek Casino**

Grindstone Creek Casino features 88 slot machines and a friendly staff to meet all your needs



**Open 7 Days a Week from 10:00 a.m. - 10:00 p.m.** 

Located just 4 miles south of LCO Casino or ighway K at the intersections of K & E.

(715) 634-6630





Handwoods

Please contact our team at Park Falls Hardwoods Facility: **Cory Meyer** 715-762-5600 office 715-661-0504 cell

corymeyer@midwesthardwood.com

Landowners

## ST. CROIX TRIBAL SMOKE SHOP

ALL YOUR TOBACCO NEEDS 715-349-2195 Ext. 5171



- Full Service Smoke/ Tobacco Shop • Drive-Up Window
- (CASH ONLY) • Lower Cigarette Prices

• Open Daily 7 a.m.-11 p.m.

Webster, WI 54893 4380 State Road Across The Parking Lot From St. Croix Casino Hertel

### **Buyers of Standing Timber**

Dopa उ ए० Lumbe